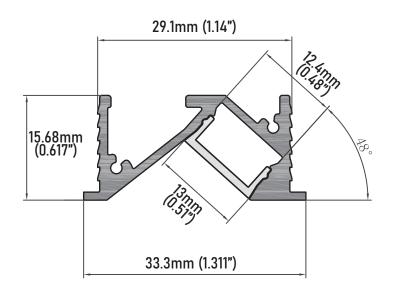

|  |
|---------------|--|
| JOD NAME.     |  |
| LOCATION:     |  |
| QUOTE/REF#:   |  |
| QUUTL/INLI #. |  |

The ALP-115R is a recessed, architectural-grade LED extrusion profile designed for linear LED strips up to 12mm wide. Made from high quality aluminum, these extrusions provide superior thermal management for higher wattage LED strips and prolong the lifespan of your lighting system. This recessed mount profile is manufactured with a patented frosted diffuser for maximum lumen output and wide beam distribution. These aluminum profiles are an elegant design solution for any space.

## FEATURES

- Customizable
- Durable, anodized aluminum
- Protects LED systems from dust and other elements
- Slim, low profile design
- Dissipates heat from LED, prolonging its lifetime

## DIMENSIONS





## STANDARD ORDERING CODE

Model ALP115R

Lens

Frosted

FR

**49** 49.25"

**98** 98.5″

Length

Finish WH White BK

Black

Silver

CU

Custom (powder-coat)

**NOTE:** Custom color finishes require powder coating. Allow 7 days lead time.