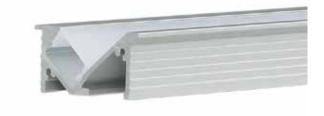

| JOB NAME:     |  |
|---------------|--|
| JOD NAME.     |  |
| LOCATION:     |  |
| QUOTE/REF#:   |  |
| QUUTL/INLI #. |  |

The ALP-115R is a recessed, architectural-grade LED extrusion profile designed for linear LED strips up to 12mm wide. Made from high quality aluminum, these extrusions provide superior thermal management for higher wattage LED strips and prolong the lifespan of your lighting system. This recessed mount profile is manufactured with a patented frosted diffuser for maximum lumen output and wide beam distribution. These aluminum profiles are an elegant design solution for any space.

## FEATURES

- Customizable
- Durable, anodized aluminum
- Protects LED systems from dust and other elements
- Slim, low profile design
- Dissipates heat from LED, prolonging its lifetime