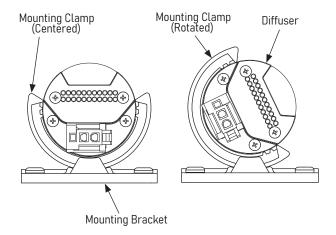

## **BEAM ANGLE**

Rotate the adjustable mounting clamp on the bracket to provide the best angle of illumination suitable for the application. Grasp the fixture and carefully pull up slightly to disengage the teeth and rotate to the desired position.