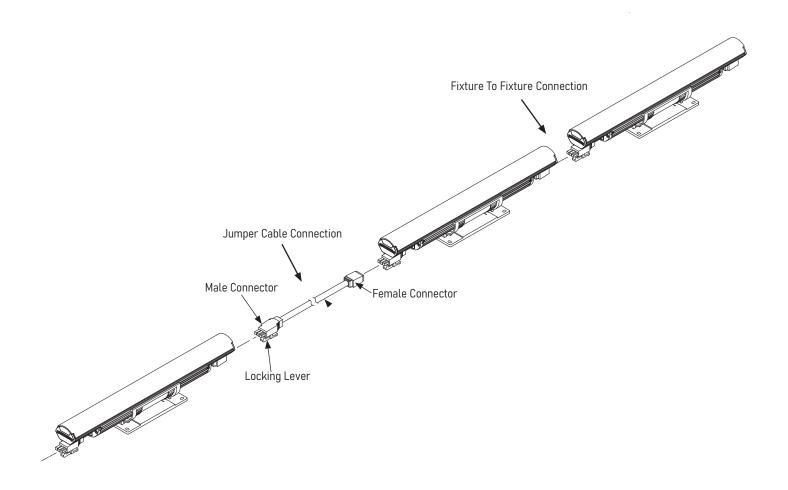

RICAL SHOCK \* turn off main power prior to installation make sure hands are dry \* never touch exposed wires

- Remove brackets from the bottom of the fixture by pulling out slightly on the clamping sides of the bracket.
- Install mounting brackets onto mounting surface. Screw bracket firmly onto place.
- Press fixture carefully onto bracket to snap it into place.



## **BEAM ANGLE**

Rotate the adjustable mounting clamp on the bracket to provide the best angle of illumination suitable for the application. Grasp the fixture and carefully pull up slightly to disengage the teeth and rotate to the desired position.



## **SLG SERIES** LED Wall Washer





WARNING: RISK OF ELECTRICAL SHOCK \* turn off main power prior to installation \* make sure hands are dry \* never touch exposed wires