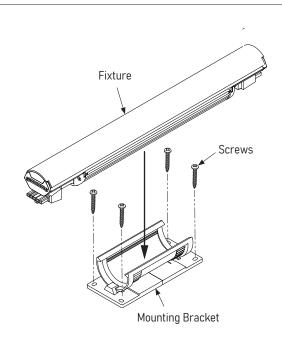

## **INSTALLATION GUIDE**

WARNING: RISK OF ELECTRICAL SHOCK \* turn off main power prior to installation make sure hands are dry \* never touch exposed wires

- Remove brackets from the bottom of the fixture by pulling out slightly on the clamping sides of the bracket.
- Install mounting brackets onto mounting surface. Screw bracket firmly onto place.
- Press fixture carefully onto bracket to snap it into place.