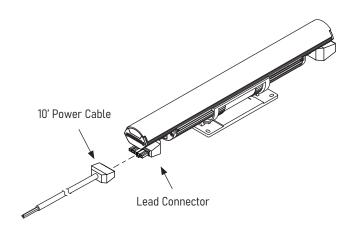

## **INSTALLATION GUIDE**

WARNING: RISK OF ELECTRICAL SHOCK \* turn off main power prior to installation make sure hands are dry \* never touch exposed wires

- Remove brackets from the bottom of the fixture by pulling out slightly on the clamping sides of the bracket.
- Install mounting brackets onto mounting surface. Screw bracket firmly onto place.
- Press fixture carefully onto bracket to snap it into place.