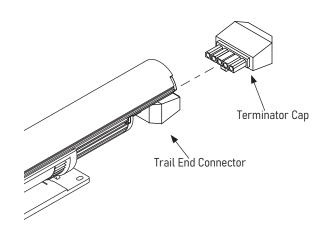

## **INSTALLATION GUIDE**

WARNING: RISK OF ELECTRICAL SHOCK \* turn off main power prior to installation make sure hands are dry \* never touch exposed wires

- Remove brackets from the bottom of the fixture by pulling out slightly on the clamping sides of the bracket.
- Install mounting brackets onto mounting surface. Screw bracket firmly onto place.
- Press fixture carefully onto bracket to snap it into place.