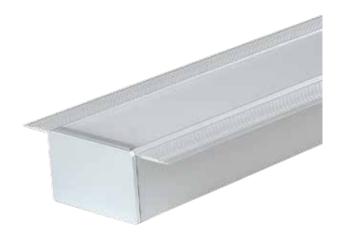

# **ALP3100TLX** Recessed "Mud-in" Trimless LED Profile

Compatible with LED strips up to **37.5mm (1.47") wide.** LED tape light sold separately. Custom color finishes available (powder-coating).

Remote mounted power supply sold separately

The ALP-3100TLX is an architectural-grade LED profile designed for mud-in applications and compatible with LED strips up to 37.5mm (1.47") wide. Made from high quality aluminum, these extrusions provide superior thermal management for LED strips prolonging the lighting system's lifespan. It is manufactured with a patented frosted diffuser for maximum lumen output and wider beam distribution.

#### **FEATURES**

- Customizable
- Trimless, recessed design
- Designed for mud-in applications
- Protects LED systems from dust and other elements
- Dissipates heat from LED, prolonging its lifetime
- Lens sold separately
- End cap sold separately