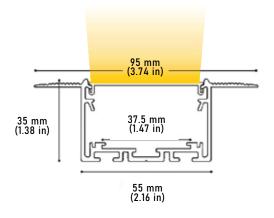

#### **SPECIFICATIONS**

| ТҮРЕ               | Recessed                     |
|--------------------|------------------------------|
| AVAILABLE LENGTHS  | 48" & 98.5"                  |
| FINISH             | Anodized aluminum            |
| LENS OPTIONS       | Frosted                      |
| APERTURE           | 1.5"                         |
| TRANSFORMER        | Remote (sold separately)     |
| CHANNEL            | ALP3100TLX                   |
| LENS               | ALP3000LNX (sold separately) |
| END CAP            | ALP3000-EC (sold separately) |
| STRAIGHT CONNECTOR | ALP-SC (sold separately)     |

Compatible with LED strips up to **37.5mm (1.47") wide.** LED tape light sold separately. Custom color finishes available (powder-coating).

Remote mounted power supply sold separately

The ALP-3100TLX is an architectural-grade LED profile designed for mud-in applications and compatible with LED strips up to 37.5mm (1.47") wide. Made from high quality aluminum, these extrusions provide superior thermal management for LED strips prolonging the lighting system's lifespan. It is manufactured with a patented frosted diffuser for maximum lumen output and wider beam distribution.