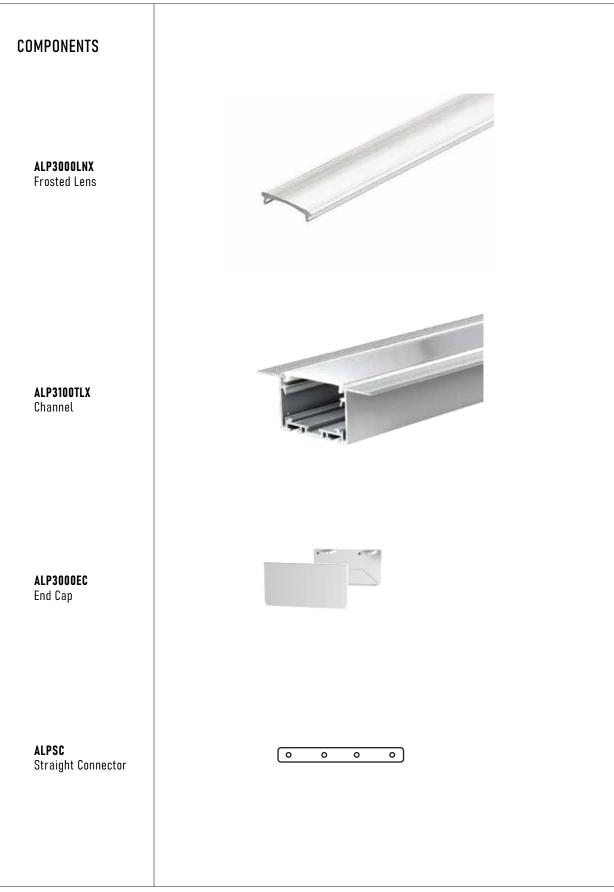

#### **SPECIFICATIONS**

| ТҮРЕ               | Recessed                     |
|--------------------|------------------------------|
| AVAILABLE LENGTHS  | 48" & 98.5"                  |
| FINISH             | Anodized aluminum            |
| LENS OPTIONS       | Frosted                      |
| APERTURE           | 1.5"                         |
| TRANSFORMER        | Remote (sold separately)     |
| CHANNEL            | ALP3100TLX                   |
| LENS               | ALP3000LNX (sold separately) |
| END CAP            | ALP3000-EC (sold separately) |
| STRAIGHT CONNECTOR | ALP-SC (sold separately)     |

Compatible with LED strips up to **37.5mm (1.47") wide.** LED tape light sold separately. Custom color finishes available (powder-coating).

Remote mounted power supply sold separately

The ALP-3100TLX is an architectural-grade LED profile designed for mud-in applications and compatible with LED strips up to 37.5mm (1.47") wide. Made from high quality aluminum, these extrusions provide superior thermal management for LED strips prolonging the lighting system's lifespan. It is manufactured with a patented frosted diffuser for maximum lumen output and wider beam distribution.

#### **FEATURES**

- Customizable
- Trimless, recessed design
- Designed for mud-in applications
- Protects LED systems from dust and other elements
- Dissipates heat from LED, prolonging its lifetime
- Lens sold separately
- End cap sold separately