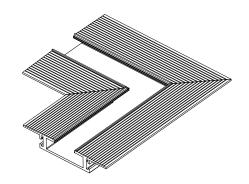

The ALP-2300TL is an Architectural Grade, LED extrusion profile designed for recessed applications. Made from high quality aluminum, these extrusions provide superior thermal management for higher wattage LED strips prolonging the overall lifespan of of the lighting system. Manufactured with a patented frosted diffuser for maximum lumen output and a wider beam distribution.

#### **FEATURES**

- Customizable
- Field cuttable
- 1" Aperture
- Accomodates LED strips up to 23mm wide
- Recessed mount to fit flush onto installation surface
- Frosted Lens diffuser included
- Matte white powder coated finish
- Durable, military grade aluminum
- Protects LEDs from dust and other elements
- Dissipates heat from LED