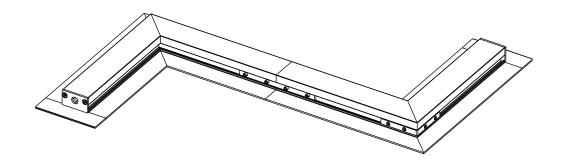

The ALP-2300TL is an Architectural Grade, LED extrusion profile designed for recessed applications. Made from high quality aluminum, these extrusions provide superior thermal management for higher wattage LED strips prolonging the overall lifespan of of the lighting system. Manufactured with a patented frosted diffuser for maximum lumen output and a wider beam distribution.

#### **FEATURES**

- Customizable
- Field cuttable
- 1" Aperture
- Accomodates LED strips up to 23mm wide
- Recessed mount to fit flush onto installation surface
- Frosted Lens diffuser included
- Matte white powder coated finish
- Durable, military grade aluminum
- Protects LEDs from dust and other elements
- Dissipates heat from LED