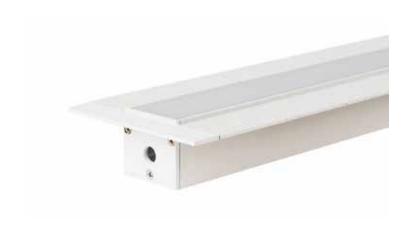

The ALP-2300TL is an Architectural Grade, LED extrusion profile designed for recessed applications. Made from high quality aluminum, these extrusions provide superior thermal management for higher wattage LED strips prolonging the overall lifespan of of the lighting system. Manufactured with a patented frosted diffuser for maximum lumen output and a wider beam distribution.

#### **FEATURES**

- Customizable
- Field cuttable
- 1" Aperture
- Accomodates LED strips up to 23mm wide
- Recessed mount to fit flush onto installation surface
- Frosted Lens diffuser included
- Matte white powder coated finish
- Durable, military grade aluminum
- Protects LEDs from dust and other elements
- Dissipates heat from LED