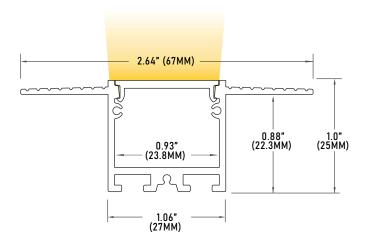

Compatible with LED strips up to 0.93" (23.8mm) wide.

LED strips sold separately

Remote mounted low voltage power supply sold separately.

Frosted lens diffuser included with every channel

Custom color finishes available (powder coating - additional fees apply).

The ALP-2300TL is an Architectural Grade, LED extrusion profile designed for recessed applications. Made from high quality aluminum, these extrusions provide superior thermal management for higher wattage LED strips prolonging the overall lifespan of of the lighting system. Manufactured with a patented frosted diffuser for maximum lumen output and a wider beam distribution.

#### **FEATURES**

- Customizable
- Field cuttable
- 1" Aperture
- Accomodates LED strips up to 23mm wide
- Recessed mount to fit flush onto installation surface
- Frosted Lens diffuser included
- Matte white powder coated finish
- Durable, military grade aluminum
- Protects LEDs from dust and other elements
- Dissipates heat from LED