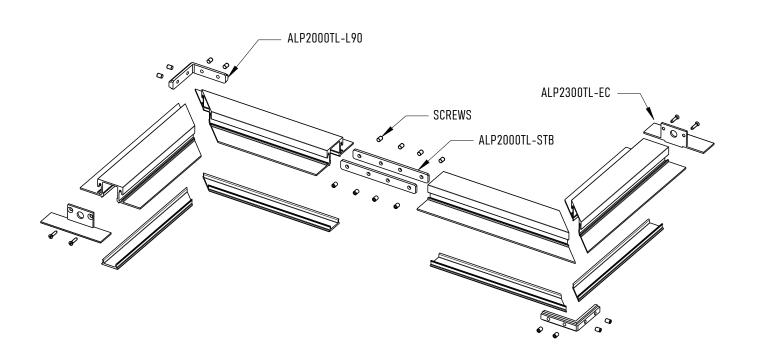

CHANNEL ALP2300TL

LENS ALP2300TL-LN (included)

**END CAP** ALP2300TL-EC (sold separately) STRAIGHT CONNECTOR ALP2000-STB (sold separately) INTERNAL CONNECTOR ALP2000-INB (sold separately) RIGHT ANGLE CONNECTOR ALP2000-L90 (sold separately)

### **ACCESSORIES**

**ALP2300TL-EC** End Cap

**ALP2000-STB** Straight Connector

**ALP2000-L90** Right Angle Connector

ALP2000-INB Internal Connector