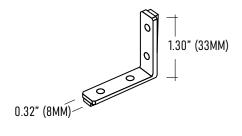

### **ACCESSORIES**

**ALP2300TL-EC** End Cap

**ALP2000-STB** Straight Connector

**ALP2000-L90** Right Angle Connector

ALP2000-INB Internal Connector