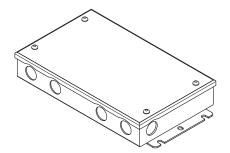

### **COMPATIBLE TRANSFORMERS**

#### PSDL SERIES | TRIAC DIMMABLE

| PSDL-30W-12V  | CLASS 2 | 6.5"x 3.63"x 1.03"   |
|---------------|---------|----------------------|
| PSDL-60W-12V  | CLASS 2 | 7.4"x 3.63"x 1.03"   |
| PSDL-100W-12V | CLASS 2 | 8.67"x 3.67"x 1.62"  |
| PSDL-120W-12V |         | 8.67"x 3.67"x 1.62"  |
| PSDL-150W-12V |         | 10.25"x 4.06"x 1.82" |
| PSDL-200W-12V |         | 10.25"x 4.06"x 1.82" |
| PSDL-300W-12V |         | 10.25"x 4.06"x 1.82" |