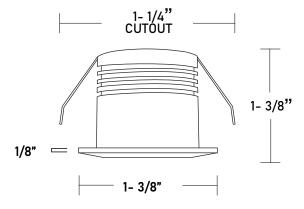

#### **DIMENSIONS**

## **ULM120** 3W 12V Mini Recessed LED Downlight

CFL/LED and ELV's

**MOUNTING** Recessed mount

CUTOUT 11/4"

**OPERATING TEMPERATURE** -4 ~ 122°F (-20 ~ 50°C)

**AMBIENT TEMPERATURE**  $-4 \sim 176$ °F (-20  $\sim 80$ °C)

**LUMEN MAINTENANCE** 50,000 hrs.

CONNECTION 20" length cord