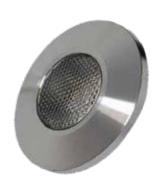

with quick connector

WARRANTY 3-Year Limited

ULM-120 is a mini, 12V, low-profile recessed LED downlight capable of delivering 225 Lumens of light output. This 3-watt mini downlight is available in warm white or cool white and a variety of color finishes. Designed to replace halogen lighting, this downlight is an energy efficient lighting solution suitable for most indoor applications.

## **ULM120** 3W 12V Mini Recessed LED Downlight

# **ULM120** 3W 12V Mini Recessed LED Downlight