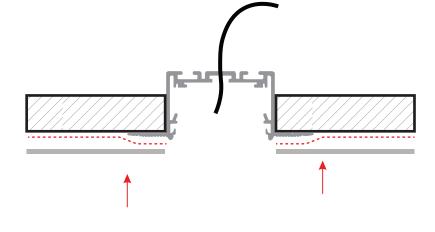

## For ALP3100TLX Series

Apply a layer of plaster over the flanges and onto the wall to cover the flanges and create an even surface. Do this for both sides attaching to the wall. Once dry, apply paint to finish the surface.