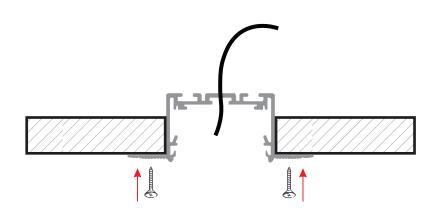

## For ALP3100TLX Series

Drill a hole through the ALP3100TLX profile to accomodate the power feed cable.

Feed power cable through the fixture

Attach the fixture to the installation surface by securing it onto place with screws on either side. Make sure to use the appropriate screws for metal applications.