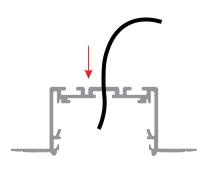

## For ALP3100TLX Series

Drill a hole through the ALP3100TLX profile to accomodate the power feed cable.

Feed power cable through the fixture

Attach the fixture to the installation surface by securing it onto place with screws on either side. Make sure to use the appropriate screws for metal applications.