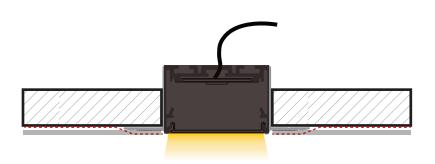

## For ALP3100TLX Series

Apply a layer of plaster over the flanges and onto the wall to cover the flanges and create an even surface. Do this for both sides attaching to the wall. Once dry, apply paint to finish the surface.