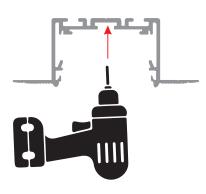

## For ALP3100TLX Series

Drill a hole through the ALP3100TLX profile to accomodate the power feed cable.

Feed power cable through the fixture

Attach the fixture to the installation surface by securing it onto place with screws on either side. Make sure to use the appropriate screws for metal applications.