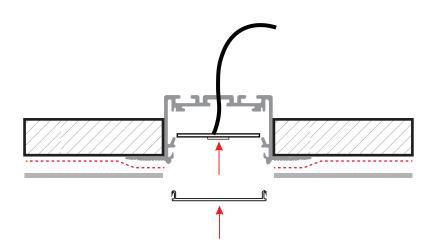

## For ALP3100TLX Series

Drill a hole through the ALP3100TLX profile to accomodate the power feed cable.

Feed power cable through the fixture

Attach the fixture to the installation surface by securing it onto place with screws on either side. Make sure to use the appropriate screws for metal applications.