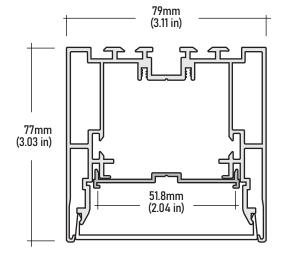

### Surface, Suspended or Recessed Mount LED Profile

The ALP-310N is an Architectural Grade LED extrusion profile designed to fit linear LED strips up to 51mm wide. It can be surface, suspended or recessed mount. It features optional corner / angle connectors for seamless attachments. Made from high quality aluminum, these extrusions provide superior thermal management for higher wattage LED strips and prolong the overall lifetime of your lighting system. The ALP-310N is manufactured with a patented frosted diffuser for maximum lumen output and wide beam distribution. The ALP-310N also helps protect LED's from dust and other undesirable elements, which can shorten the lifetime of the LED.

#### **SPECIFICATIONS**

TYPE Surface, Suspended & Recessed mount

AVAILABLE LENGTHS 49.25" and 98.5"

FINISH Anodized Silver

**LENS OPTIONS** Frosted **PROFILE** ALP-310N LENS ALP-310N-LN **END CAP** ALP-310N-EC L-CONNECTOR (OUTSIDE) ALP-310N-L90W L-CONNECTOR (INSIDE) ALP-310N-L90N L-CONNECTOR (SIDE) ALP-310N-L90 T-CONNECTOR ALP-310N-T90 X-CONNECTOR ALP-310N-X90 **SEAMLESS CONNECTOR** ALP-SC **N-TYPE CLIP** ALP-310N-RE