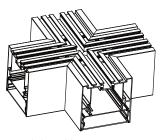

#### **SPECIFICATIONS**

TYPE Surface, Suspended & Recessed mount

AVAILABLE LENGTHS 49.25" and 98.5"

FINISH Anodized Silver

**LENS OPTIONS** Frosted **PROFILE** ALP-310N LENS ALP-310N-LN **END CAP** ALP-310N-EC L-CONNECTOR (OUTSIDE) ALP-310N-L90W L-CONNECTOR (INSIDE) ALP-310N-L90N L-CONNECTOR (SIDE) ALP-310N-L90 T-CONNECTOR ALP-310N-T90 X-CONNECTOR ALP-310N-X90 **SEAMLESS CONNECTOR** ALP-SC **N-TYPE CLIP** ALP-310N-RE

#### **ACCESSORIES**

ALP-310N-L90W L connector (OUTSIDE)

ALP-310N-L90 L connector (SIDE)

ALP-310N-X90 X connector

**ALP-SC** Seamless connector