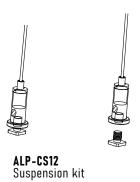

#### **SPECIFICATIONS**

TYPE Surface, Suspended & Recessed mount

AVAILABLE LENGTHS 49.25" and 98.5"

FINISH Anodized Silver

**LENS OPTIONS** Frosted **PROFILE** ALP-310N LENS ALP-310N-LN **END CAP** ALP-310N-EC L-CONNECTOR (OUTSIDE) ALP-310N-L90W L-CONNECTOR (INSIDE) ALP-310N-L90N L-CONNECTOR (SIDE) ALP-310N-L90 T-CONNECTOR ALP-310N-T90 X-CONNECTOR ALP-310N-X90 **SEAMLESS CONNECTOR** ALP-SC **N-TYPE CLIP** ALP-310N-RE