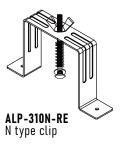

#### **SPECIFICATIONS**

TYPE Surface, Suspended & Recessed mount

AVAILABLE LENGTHS 49.25" and 98.5"

FINISH Anodized Silver

**LENS OPTIONS** Frosted **PROFILE** ALP-310N LENS ALP-310N-LN **END CAP** ALP-310N-EC L-CONNECTOR (OUTSIDE) ALP-310N-L90W L-CONNECTOR (INSIDE) ALP-310N-L90N L-CONNECTOR (SIDE) ALP-310N-L90 T-CONNECTOR ALP-310N-T90 X-CONNECTOR ALP-310N-X90 **SEAMLESS CONNECTOR** ALP-SC **N-TYPE CLIP** ALP-310N-RE

#### **ACCESSORIES**

ALP-310N-L90W L connector (OUTSIDE)

ALP-310N-L90 L connector (SIDE)

ALP-310N-X90 X connector

**ALP-SC** Seamless connector