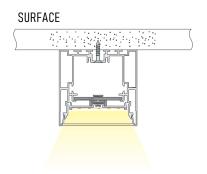

| Length                   | Option    | Option                  |
| ALP-310N | <b>49</b>                | <b>FR</b> | <b>SUR</b>              |
|          | 49.25 inches             | Frosted   | Surface                 |
|          | <b>98</b><br>98.5 inches |           | <b>SUS</b><br>Suspended |
|          | <b>CC</b><br>Custom cut  |           | <b>RES</b><br>Recessed  |

### NOTES:

Custom color finishes require powder coating. (Additional fees apply) Allow 7 days lead time.

### Surface, Suspended or Recessed Mount LED Profile



#### **ACCESSORIES**



ALP-310N-L90W L connector (OUTSIDE)



ALP-310N-L90 L connector (SIDE)





ALP-310N-X90 X connector



**ALP-SC** Seamless connector





## Surface, Suspended or Recessed Mount LED Profile



### **MOUNTING OPTIONS**