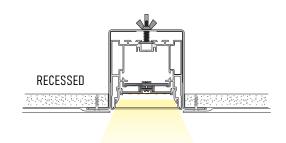

|          | Length                   | Option    | Option                  |
| ALP-310N | <b>49</b>                | <b>FR</b> | <b>SUR</b>              |
|          | 49.25 inches             | Frosted   | Surface                 |
|          | <b>98</b><br>98.5 inches |           | <b>SUS</b><br>Suspended |
|          | <b>CC</b><br>Custom cut  |           | <b>RES</b><br>Recessed  |

### NOTES:

Custom color finishes require powder coating. (Additional fees apply) Allow 7 days lead time.

### Surface, Suspended or Recessed Mount LED Profile



#### **ACCESSORIES**



ALP-310N-L90W L connector (OUTSIDE)



ALP-310N-L90 L connector (SIDE)





ALP-310N-X90 X connector



**ALP-SC** Seamless connector





## Surface, Suspended or Recessed Mount LED Profile



### **MOUNTING OPTIONS**