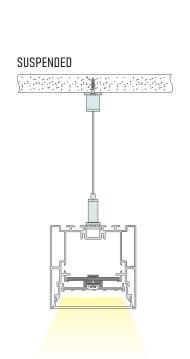

|
|          | Length                   | Option    | Option                  |
| ALP-310N | <b>49</b>                | <b>FR</b> | <b>SUR</b>              |
|          | 49.25 inches             | Frosted   | Surface                 |
|          | <b>98</b><br>98.5 inches |           | <b>SUS</b><br>Suspended |
|          | <b>CC</b><br>Custom cut  |           | <b>RES</b><br>Recessed  |

### NOTES:

Custom color finishes require powder coating. (Additional fees apply) Allow 7 days lead time.

### Surface, Suspended or Recessed Mount LED Profile



#### **ACCESSORIES**



ALP-310N-L90W L connector (OUTSIDE)



ALP-310N-L90 L connector (SIDE)





ALP-310N-X90 X connector



**ALP-SC** Seamless connector





## Surface, Suspended or Recessed Mount LED Profile



### **MOUNTING OPTIONS**