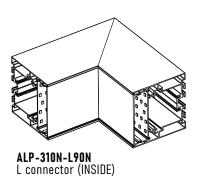

#### **SPECIFICATIONS**

TYPE Surface, Suspended & Recessed mount

AVAILABLE LENGTHS 49.25" and 98.5"

FINISH Anodized Silver

**LENS OPTIONS** Frosted **PROFILE** ALP-310N LENS ALP-310N-LN **END CAP** ALP-310N-EC L-CONNECTOR (OUTSIDE) ALP-310N-L90W L-CONNECTOR (INSIDE) ALP-310N-L90N L-CONNECTOR (SIDE) ALP-310N-L90 T-CONNECTOR ALP-310N-T90 X-CONNECTOR ALP-310N-X90 **SEAMLESS CONNECTOR** ALP-SC **N-TYPE CLIP** ALP-310N-RE