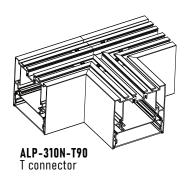

#### **SPECIFICATIONS**

TYPE Surface, Suspended & Recessed mount

AVAILABLE LENGTHS 49.25" and 98.5"

FINISH Anodized Silver

**LENS OPTIONS** Frosted **PROFILE** ALP-310N LENS ALP-310N-LN **END CAP** ALP-310N-EC L-CONNECTOR (OUTSIDE) ALP-310N-L90W L-CONNECTOR (INSIDE) ALP-310N-L90N L-CONNECTOR (SIDE) ALP-310N-L90 T-CONNECTOR ALP-310N-T90 X-CONNECTOR ALP-310N-X90 **SEAMLESS CONNECTOR** ALP-SC **N-TYPE CLIP** ALP-310N-RE

#### **ACCESSORIES**

ALP-310N-L90W L connector (OUTSIDE)

ALP-310N-L90 L connector (SIDE)

ALP-310N-X90 X connector

**ALP-SC** Seamless connector