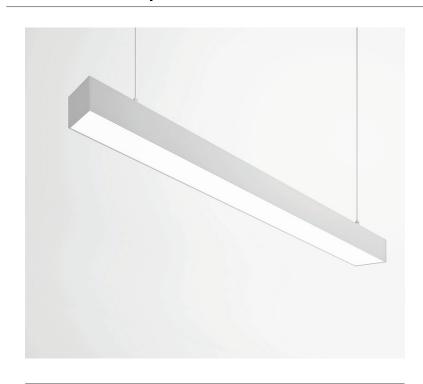

### Surface, Suspended or Recessed Mount LED Profile

The ALP-310N is an Architectural Grade LED extrusion profile designed to fit linear LED strips up to 51mm wide. It can be surface, suspended or recessed mount. It features optional corner / angle connectors for seamless attachments. Made from high quality aluminum, these extrusions provide superior thermal management for higher wattage LED strips and prolong the overall lifetime of your lighting system. The ALP-310N is manufactured with a patented frosted diffuser for maximum lumen output and wide beam distribution. The ALP-310N also helps protect LED's from dust and other undesirable elements, which can shorten the lifetime of the LED.

DAMP SURFACE PENDANT FLUSH

-310N-LN

■ Dissipates heat from LED, prolonging its lifetime

■ Durable, military grade aluminum

**FEATURES** 

■ Customizable