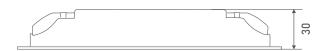

anti-reverse protection

**WORKING TEMPERATURE** -20°C ~ 55°C

**DIMENSIONS** (LxWxH) 175mm x 44mm x 30mm

## **DIMENSIONS**