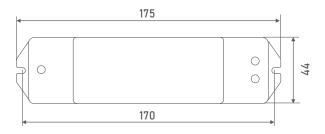

anti-reverse protection

**WORKING TEMPERATURE** -20°C ~ 55°C

**DIMENSIONS** (LxWxH) 175mm x 44mm x 30mm

## **DIMENSIONS**