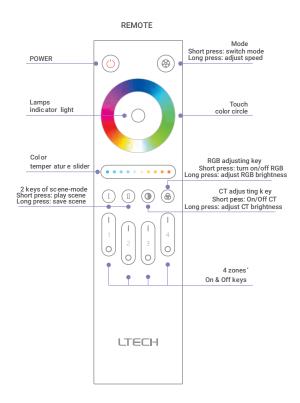

## **KEY FUNCTIONS**

## Mode

- 1. Red-green jumping
- 2. Green-blue jumping
- 3. Red-blue iumping
- 4. RGB jumping
- 5. 7 Colors jumping
- 6. Red-green gradient
- 7. Green blue gradient
- 8. Red-blue gradient
- 9. RGB gradient
- 10. 7 Cobrs gradient