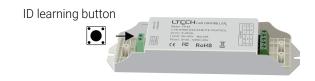

## **PAIRING REMOTE TO RECEIVER**

- Short press the "ID LEARNING BUTTTON" on the wireless receiver, the lamp will flash. The next step must be completed within 15 seconds.
- 2 Long press the zone "ON" key on the handheld remote for the pairing zone. The light on the wireless receiver will stop flashing confirming that the uinit has been paired successfully.