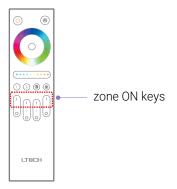

## **PAIRING REMOTE TO RECEIVER**

- Short press the "ID LEARNING BUTTTON" on the wireless receiver, the lamp will flash. The next step must be completed within 15 seconds.
- 2 Long press the zone "ON" key on the handheld remote for the pairing zone. The light on the wireless receiver will stop flashing confirming that the uinit has been paired successfully.