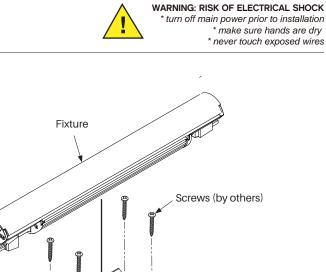

## SLG SERIES LED Wall Washer

WARNING: RISK OF ELECTRICAL SHOCK \* turn off main power prior to installation \* make sure hands are dry \* never touch exposed wires