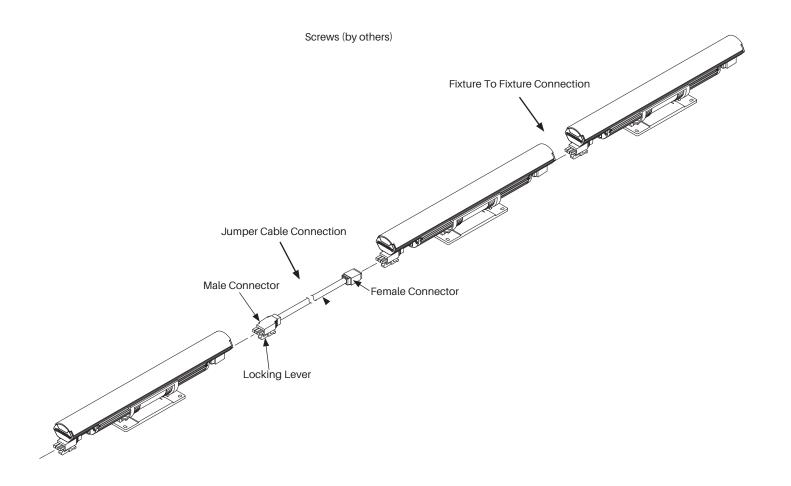

## **INSTALLATION GUIDE**

Remove brackets from the bottom of

the fixture by pulling out slightly on the clamping sides of the bracket.

1



Mounting Bracket

- 2 Install mounting brackets onto mounting surface. Screw bracket firmly onto place.
- 2 Press fixture carefully onto bracket to snap it into place.



1 Rotate the adjustable mounting clamp on the bracket to provide the best angle of illumination suitable for the application. Grasp the fixture and carefully pull up slightly to disengage the teeth and rotate to the desired position.



## SLG SERIES LED Wall Washer





WARNING: RISK OF ELECTRICAL SHOCK \* turn off main power prior to installation \* make sure hands are dry \* never touch exposed wires