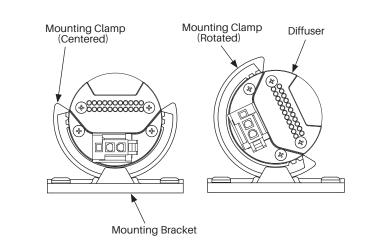

## **INSTALLATION GUIDE**

Remove brackets from the bottom of

the fixture by pulling out slightly on the clamping sides of the bracket.

1

Mounting Bracket

- 2 Install mounting brackets onto mounting surface. Screw bracket firmly onto place.
- 2 Press fixture carefully onto bracket to snap it into place.

1 Rotate the adjustable mounting clamp on the bracket to provide the best angle of illumination suitable for the application. Grasp the fixture and carefully pull up slightly to disengage the teeth and rotate to the desired position.