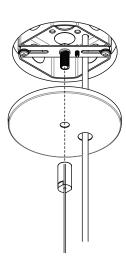

### 5" Canopy Non-Power Feed

Install 1/4"-20 anchor onto ceiling. Fasten threaded stem making sure that the bottom protrudes approximately 3/4" from the surface of the ceiling. Insert non-power feed canopy over the stem, and secure the canopy in place by threading the cable coupler and suspension cable onto the protruding stem.

### 5" Canopy with Power Feed

Install 1/4"-20 anchor onto ceiling. Fasten threaded stem making sure that the bottom protrudes approximately 3/4" from the surface of the ceiling. Insert non-power feed canopy over the stem, and secure the canopy in place by threading the cable coupler and suspension cable onto the protruding stem. Route the power cord up to the junction box and make all the necessary connections.