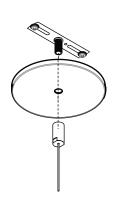

#### Junction box attachment

Refer to illustration on right to prepare junction box for attachement to canopy kit. Make sure attachement screws are set onto right position and threaded stem is also in place.



# **CANOPY KIT INSTALLATION GUIDE**





- 1. This product is intended to be installed by a qualified electrician.
- 2. Make sure to TURN OFF MAIN POWER prior to installation of any electrical device.

  3. This product is designed for OUTDOOR use

### 5" Canopy Non-Power Feed

Install 1/4"-20 anchor onto ceiling. Fasten threaded stem making sure that the bottom protrudes approximately 3/4" from the surface of the ceiling. Insert non-power feed canopy over the stem, and secure the canopy in place by threading the cable coupler and suspension cable onto the protruding stem.



### 5" Canopy with Power Feed

Install 1/4"-20 anchor onto ceiling. Fasten threaded stem making sure that the bottom protrudes approximately 3/4" from the surface of the ceiling. Insert non-power feed canopy over the stem, and secure the canopy in place by threading the cable coupler and suspension cable onto the protruding stem. Route the power cord up to the junction box and make all the necessary connections.







#### Finished Installation



# **CANOPY KIT INSTALLATION GUIDE**





- 1. This product is intended to be installed by a qualified electrician.
- 2. Make sure to TURN OFF MAIN POWER prior to installation of any electrical device.

  3. This product is designed for OUTDOOR use

#### To Adjust Cable Length

Depress top portion of each cable gripper to adjust the length of e