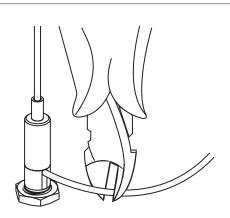

#### To Adjust Cable Length

Depress top portion of each cable gripper to adjust the length of each cable until the luminaire sits at desired height. Pay make sure fixture sits at a level height. Lock cable length by tightening top portion oc the cable grippers. Secure power cord by applying the included strain relief bushing around power cord. Finish off by cutting excess cable.