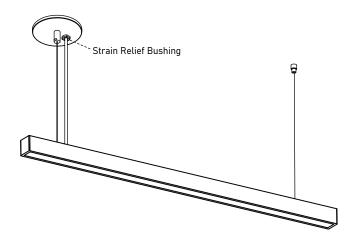

#### Finished Installation

#### To Adjust Cable Length

Depress top portion of each cable gripper to adjust the length of each cable until the luminaire sits at desired height. Pay make sure fixture sits at a level height. Lock cable length by tightening top portion oc the cable grippers. Secure power cord by applying the included strain relief bushing around power cord. Finish off by cutting excess cable.