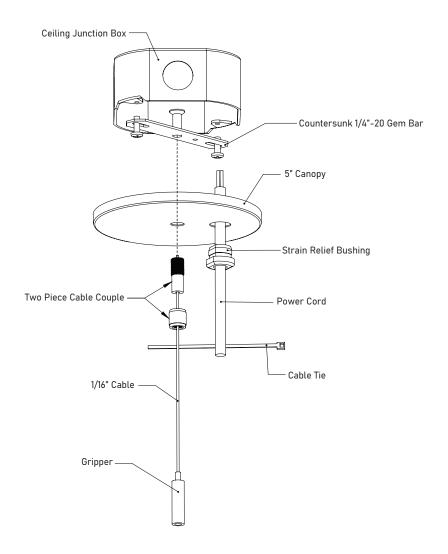

### 5" Canopy with Power Feed

Install 1/4"-20 anchor onto ceiling. Fasten threaded stem making sure that the bottom protrudes approximately 3/4" from the surface of the ceiling. Insert non-power feed canopy over the stem, and secure the canopy in place by threading the cable coupler and suspension cable onto the protruding stem. Route the power cord up to the junction box and make all the necessary connections.