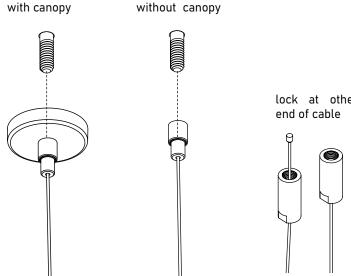

### 2" Canopy Non-Power Feed

Install 1/4"-20 anchor onto ceiling. Fasten threaded stem making sure that the bottom protrudes approximately 3/4" from the surface of the ceiling. Insert non-power feed canopy over the stem, and secure the canopy in place by threading the cable coupler and suspension cable onto the protruding stem.

### 5" Canopy Non-Power Feed

Install 1/4"-20 anchor onto ceiling. Fasten threaded stem making sure that the bottom protrudes approximately 3/4" from the surface of the ceiling. Insert non-power feed canopy over the stem, and secure the canopy in place by threading the cable coupler and suspension cable onto the protruding stem.

### 5" Canopy with Power Feed

Install 1/4"-20 anchor onto ceiling. Fasten threaded stem making sure that the bottom protrudes approximately 3/4" from the surface of the ceiling. Insert non-power feed canopy over the stem, and secure the canopy in place by threading the cable coupler and suspension cable onto the protruding stem. Route the power cord up to the junction box and make all the necessary connections.