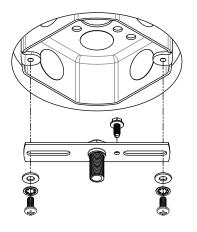

#### Junction box attachment

Refer to illustration on right to prepare junction box for attachement to canopy kit. Make sure attachement screws are set onto right position and threaded stem is also in place.