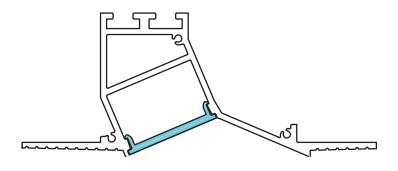

The ALP-2700TL is an Architectural Grade, LED extrusion

## **SPECIFICATIONS**

**TYPE** Recessed mount

**AVAILABLE LENGTHS** 48" & 96"

**FINISH** Matte White

**LENS OPTIONS** Frosted

**TRANSFORMER** Remote

1" **APERTURE** 

**CHANNEL** ALP2700TL

## **FEATURES**

- Customizable
- Field cuttable
- 1" Aperture
- Accomodates LED strips up to 23mm wide
- Recessed mount to fit flush onto installation surface
- Frosted Lens diffuser included
- Matte white powder coated finish
- Durable, anodized aluminum
- Protects LEDs from dust and other elements
- Dissipates heat from LED