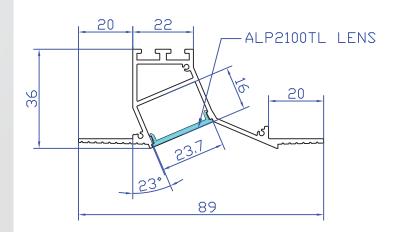

## **SPECIFICATIONS**

**TYPE** Recessed mount

**AVAILABLE LENGTHS** 48" & 96"

**FINISH** Matte White

**LENS OPTIONS** Frosted

**TRANSFORMER** Remote

1" **APERTURE** 

**CHANNEL** ALP2700TL

LENS (INCLUDED) ALP2100TL-LN

Compatible with LED strips up to 23.7mm (0.93") wide.

LED tape light sold separately.

Frosted Lens diffuser included w/ every channel

Custom color finishes available (powder-coating).

## **FEATURES**

- Customizable
- Field cuttable
- 1" Aperture
- Accomodates LED strips up to 23mm wide
- Recessed mount to fit flush onto installation surface
- Frosted Lens diffuser included
- Matte white powder coated finish
- Durable, anodized aluminum
- Protects LEDs from dust and other elements
- Dissipates heat from LED