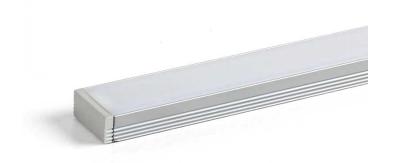

#### JOB NAME: LOCATION: QUOTE/REF#:

The ALP-20 is an Architectural-grade LED extrusion designed for surface mount applications and can fit linear LED strips up to 10mm (0.40") wide. Made from high quality aluminum and manufactured with a patented frosted diffuser for maximum lumen output and wider beam distribution.

### **SPECIFICATIONS**

**TYPE** Surface mount

**AVAILABLE LENGTHS** 49.25" and 98.5"

**FINISH** White / Black / Silver

**LENS OPTIONS** Frosted

**CHANNEL** ALP-20

**LENS (INCLUDED)** ALP-20-LN (frosted)

**END CAP** ALP-20-EC