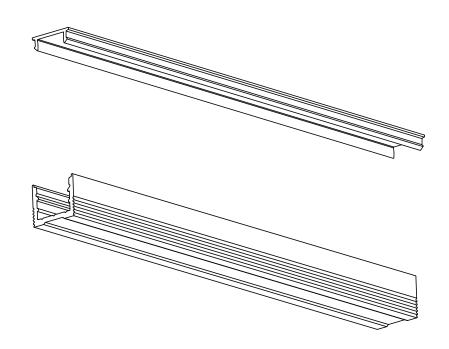

ALP-20-LN | Plastic Lens (included)

TYPE FR (frosted)
LENGTHS 49.25" and 98.5"

ALP-20 | Aluminum Channel

**MOUNTING** Surface

**LENGTHS** 49.25" and 98.5"

ALP-20-EC | End Cap

\*Two end caps included with every channel