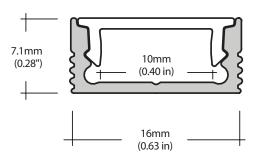

### **DIMENSIONS**

#### JOB NAME: LOCATION: QUOTE/REF#:

The ALP-20 is an Architectural-grade LED extrusion designed for surface mount applications and can fit linear LED strips up to 10mm (0.40") wide. Made from high quality aluminum and manufactured with a patented frosted diffuser for maximum lumen output and wider beam distribution.