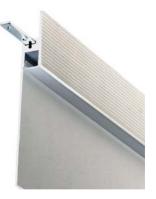

JOB NAME: LOCATION: QUOTE/REF#:

The ALP-2600TL is an architectural-grade, trimless LED profile that installs intto a 5/8" drywall, providing a seamless and continuous band of light at the base of the drywall partition.

## **FEATURES**

- Field cuttable
- Installs within drywall depth
- Recessed mount to fit flush onto installation surface
- Frosted Lens diffuser included
- Dissipates heat from LED, prolonging its lifetime