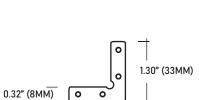

## SPECIFICATIONS

| ТҮРЕ               | Recessed mount |  |
|--------------------|----------------|--|
| AVAILABLE LENGTHS  | 78"            |  |
| FINISH             | Matte White    |  |
| LENS OPTIONS       | Frosted        |  |
| TRANSFORMER        | Remote         |  |
| CHANNEL            | ALP2600TL      |  |
| LENS (INCLUDED)    | ALP2600TL-LN   |  |
| STRAIGHT CONNECTOR | ALP2000TL-STB  |  |
| INTERNAL CONNECTOR | ALP2000TL-INB  |  |

Compatible with LED strips up to 10mm (0.4") wide. LED tape light sold separately. Frosted Lens diffuser included w/ every channel Custom color finishes available (powder-coating). Remote mounted low-voltage power supply sold separately