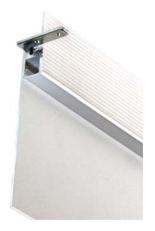

JOB NAME: LOCATION: QUOTE/REF#:

The ALP-2600TL is an architectural-grade, trimless LED profile that installs intto a 5/8" drywall, providing a seamless and continuous band of light at the base of the drywall partition.

## **FEATURES**

- Field cuttable
- Installs within drywall depth
- Recessed mount to fit flush onto installation surface
- Frosted Lens diffuser included
- Dissipates heat from LED, prolonging its lifetime