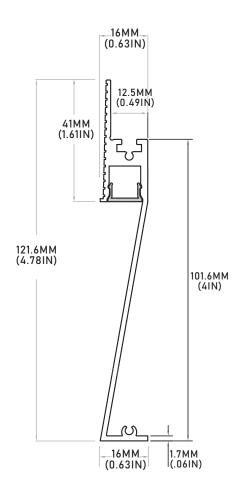

JOB NAME: LOCATION: QUOTE/REF#:

The ALP-2600TL is an architectural-grade, trimless LED profile that installs intto a 5/8" drywall, providing a seamless and continuous band of light at the base of the drywall partition.

## **FEATURES**

- Field cuttable
- Installs within drywall depth
- Recessed mount to fit flush onto installation surface
- Frosted Lens diffuser included
- Dissipates heat from LED, prolonging its lifetime