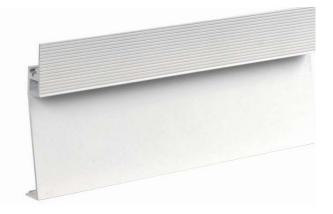

JOB NAME: LOCATION: QUOTE/REF#:

The ALP-2600TL is an architectural-grade, trimless LED profile that installs intto a 5/8" drywall, providing a seamless and continuous band of light at the base of the drywall partition.

## **FEATURES**

- Field cuttable
- Installs within drywall depth
- Recessed mount to fit flush onto installation surface
- Frosted Lens diffuser included
- Dissipates heat from LED, prolonging its lifetime