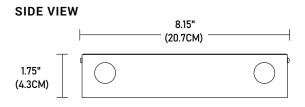

|  |
| LOCATION:   |  |
| OLIOTE/DEE/ |  |
| QUOTE/REF#: |  |

PSDE60W24VELVJB is a compact electronic dimming driver suitable for LED lighting systems. Manufactured with an advanced patented circuit board provides smooth dimming operation with ELV style dimmers. PSDE-ELV drivers are also compatible with architectural dimming controls without the need for a separate interface. Built-in short circuit protection and zero minimum load requirements makes this driver one of the most efficient in the market. Class 2 Rated.

## **FEATURES**

- 60W 24VDC
- Class 2
- ZERO MINIMUM LOAD
- Miniature casing
- Smooth dimming with LED light sources
- Noiseless operation
- Zero crossover blinking
- Suitable for LED loads
- Suitable for dry or damp locations
- UL Listed
- 3-Year Limited Warranty