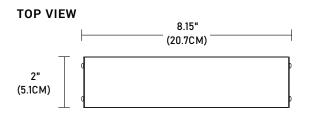

|  |
| LOCATION:   |  |
| OLIOTE/DEE/ |  |
| QUOTE/REF#: |  |

PSDE60W24VELVJB is a compact electronic dimming driver suitable for LED lighting systems. Manufactured with an advanced patented circuit board provides smooth dimming operation with ELV style dimmers. PSDE-ELV drivers are also compatible with architectural dimming controls without the need for a separate interface. Built-in short circuit protection and zero minimum load requirements makes this driver one of the most efficient in the market. Class 2 Rated.

## **FEATURES**

- 60W 24VDC
- Class 2
- ZERO MINIMUM LOAD
- Miniature casing
- Smooth dimming with LED light sources
- Noiseless operation
- Zero crossover blinking
- Suitable for LED loads
- Suitable for dry or damp locations
- UL Listed
- 3-Year Limited Warranty