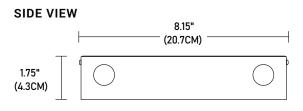

AME:   |  |
|-------------|--|
| LOCATION:   |  |
| QUOTE/REF#: |  |

PSDE60W12VELVJB is a compact electronic dimming driver suitable for LED lighting systems. Manufactured with an advanced patented circuit board provides smooth dimming operation with ELV style dimmers. PSDE-ELV drivers are also compatible with architectural dimming controls without the need for a separate interface. Built-in short circuit protection and zero minimum load requirements makes this driver one of the most efficient in the market. Class 2 Rated.

## **FEATURES**

- 60W 12VDC
- Class 2
- ZERO MINIMUM LOAD
- Miniature casing
- Smooth dimming with LED light sources
- Noiseless operation
- Zero crossover blinking
- Suitable for LED loads
- Suitable for dry or damp locations
- UL Listed
- 3-Year Limited Warranty