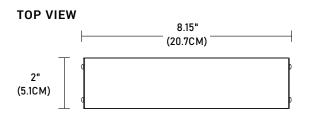

NAME:   |  |
|-------------|--|
| LOCATION:   |  |
| QUOTE/REF#: |  |

PSDE60W12VELVJB is a compact electronic dimming driver suitable for LED lighting systems. Manufactured with an advanced patented circuit board provides smooth dimming operation with ELV style dimmers. PSDE-ELV drivers are also compatible with architectural dimming controls without the need for a separate interface. Built-in short circuit protection and zero minimum load requirements makes this driver one of the most efficient in the market. Class 2 Rated.

## **FEATURES**

- 60W 12VDC
- Class 2
- ZERO MINIMUM LOAD
- Miniature casing
- Smooth dimming with LED light sources
- Noiseless operation
- Zero crossover blinking
- Suitable for LED loads
- Suitable for dry or damp locations
- UL Listed
- 3-Year Limited Warranty