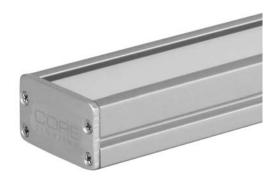

Remote mounted power supply sold separately.

JOB NAME: \_\_\_\_\_ LOCATION: \_\_\_\_\_ QUOTE/REF#:

The ALP-90 is an Architectural Grade LED extrusion profile designed for linear LED strips up to 20mm wide. Made from high quality aluminum, these extrusions provide superior thermal management for higher wattage LED strips and prolong the overall lifetime of your lighting system. The ALP-90 is manufactured with a patented frosted diffuser for maximum lumen output and wide beam distribution. The ALP-90 also helps protect LED's from dust and other undesirable elements, which can shorten the lifetime of the LED.