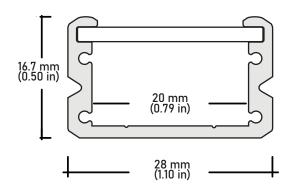

## DIMENSIONS

Compatible with LED strips up to 20mm (0.79") wide.

LED tape light sold separately.

Frosted lens diffuser included with every channel

2 (two) end caps included with every channel.

Custom color finishes available (powder-coating).