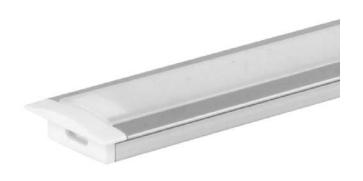

JOB NAME:

LOCATION:

QUOTE/REF#:

The ALU-FL is an Architectural Grade LED extrusion profile designed for LED strips up to 10mm wide, and intended for flush / recessed applications. Made from high quality aluminum, these extrusions provide superior thermal protection for higher wattage LED strips and prolong the overall lifetime of your lighting system. The ALU-FL is manufactured with a patented frosted diffuser for maximum lumen output and wide beam distribution.

### **SPECIFICATIONS**

TYPE Flush mount

**AVAILABLE LENGTHS** 39<sup>3/8"</sup>

FINISH Anodized Silver

LENS OPTIONS Frosted / Clear

CHANNEL ALU-FL

LENS ALU-LN50

**END CAP** ALU-FL-EC

### **FEATURES**

- Customizable
- Durable, military grade aluminum
- Protects LED systems from dust and oteher elements
- Slim, low profile design
- Dissipates heat from LED, prolonging its lifetime