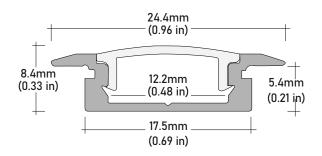

ng system. The ALU-FL is manufactured with a patented frosted diffuser for maximum lumen output and wide beam distribution.

### **SPECIFICATIONS**

TYPE Flush mount

**AVAILABLE LENGTHS** 39<sup>3/8"</sup>

FINISH Anodized Silver

LENS OPTIONS Frosted / Clear

CHANNEL ALU-FL

LENS ALU-LN50

**END CAP** ALU-FL-EC

Compatible with LED strips up to 0.48" (12mm) wide.

LED tape light sold separately.

Lens diffuser sold separately

2 (two) end caps included with every channel.

Remote power supply sold separately.

Custom color finishes available (powder-coating).











### **FEATURES**

- Customizable
- Durable, military grade aluminum
- Protects LED systems from dust and oteher elements
- Slim, low profile design
- Dissipates heat from LED, prolonging its lifetime

### **DIMENSIONS**







# STANDARD ORDERING CODE (CHANNEL)

Model Length **Finish ALUFL** 39 SI 39.375" Silver

> Custom (powder-coat)

CU

## STANDARD ORDERING CODE (LENS)

Model Length ALULN50 39 39.375"

> **NOTE:** Custom color finishes require powder coating. Allow 7 days lead time.





### **COMPATIBLE ACCESSORIES**

ALU-LN50 | Plastic Lens (sold separately)

**TYPE** FR (frosted) | CL (clear)

**LENGTHS** 39<sup>3/8"</sup>



**ALU-FL** | Aluminum Channel

**MOUNTING** Recessed

**LENGTHS** 39<sup>3/8"</sup>



ALU-FL-EC | End Cap

\*Two end caps included with every channel







#### **COMPATIBLE LED STRIPS**

Indoor

LSM-15

1.5W/Ft., 120 Lumens

LSM-25

2.2W/Ft., 185 Lumens

LSM-30

3.0W/Ft., 250 Lumens

LSM-35WD

3.6W/Ft., Auto Warm Dim

LSM-40HF

4.0W/Ft., 440 Lumens

LSM-45

4.4W/Ft., 370 Lum