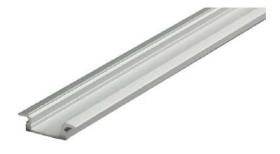

### **COMPATIBLE ACCESSORIES**

ALU-LN50 | Plastic Lens (sold separately)

**TYPE** FR (frosted) | CL (clear)

**LENGTHS** 39<sup>3/8"</sup>

**ALU-FL** | Aluminum Channel

**MOUNTING** Recessed

**LENGTHS** 39<sup>3/8"</sup>