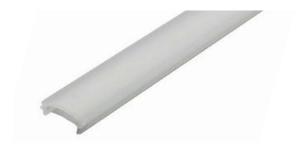

### **COMPATIBLE ACCESSORIES**

ALU-LN50 | Plastic Lens (sold separately)

**TYPE** FR (frosted) | CL (clear)

**LENGTHS** 39<sup>3/8"</sup>

**ALU-FL** | Aluminum Channel

**MOUNTING** Recessed

**LENGTHS** 39<sup>3/8"</sup>