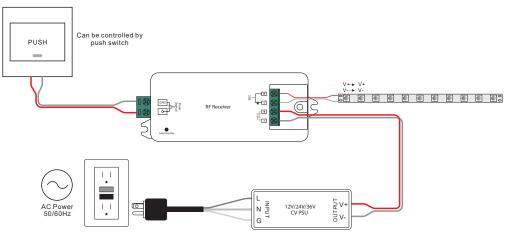

#### WiringDiagram

#### Safety & Warnings

- DO NOT install with power applied to device.
- DO NOT expose the device to moisture.