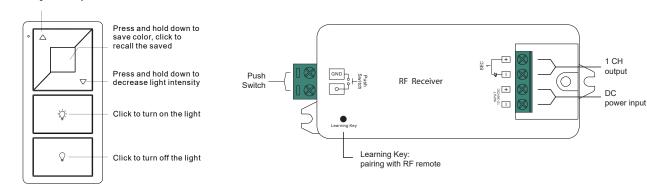

#### Press and hold down to increase light intensity

• Radio Frequency : 868/915/434mhz

• Waterproof grade: IP20