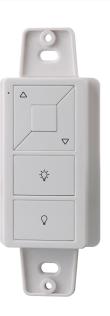

### CON-CT700RM

Wireless Dimmer

CON-CT700RC 1CH

Single Channel Receiver (Sold Separately)

**Receiver Specifications:** 

- Dimensions: 3.75 x 1.46 x 0.8 in.
- Input Voltage: 24V DC
- Output Voltage: 96W(12V) / 192W(24V)
- MAX Current: 8 Amps

#### Press and hold down to increase light intensity