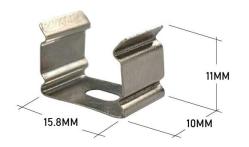

thermal management for higher wattage LED strips and prolong the lifespan of your lighting system. This surface mount profile is manufactured with a patented frosted diffuser for maximum lumen output and wide beam distribution. The installed LED strip can be raised or lowered to adjust beam the beam angle. The **ALP-65** profile helps protect LED's from dust and other undesirable elements, which can shorten the LED's life. They are also an elegant design solution for any space.

#### **FEATURES**

- Customizable
- Durable, anodized aluminum
- Protects LED systems from dust and oteher elements
- Suitable for corner installations / applications.
- Three optic options: 10°, 30° and 60°
- Dissipates heat from LED, prolonging its lifetime

#### **DIMENSIONS**

















# **ASSEMBLY**





MOUNTING CLIP DIMENSIONS

# **ALP-65** Surface Mount LED Profile with Optic Options



### **COMPATIBLE LED STRIPS**

| Indoor                               | Outdoor | Indoor Color-changing |
|--------------------------------------|---------|-----------------------|
| <b>LSM-15</b> 1.5W/FT, 120 Lumens    |         |                       |
| <b>LSM-25</b> 2.2W/FT, 185 Lumens    |         |                       |
| <b>LSM-30</b> 3.0W/FT, 250 Lumens    |         |                       |
| <b>LSM-45</b><br>4.4W/FT, 370 Lumens |         |                       |
| <b>LSP-50</b> 4.4W/FT, 380 Lumens    |         |                       |
| <b>LSM-55</b> 5.5W/FT, 500+ Lumens   |         |                       |