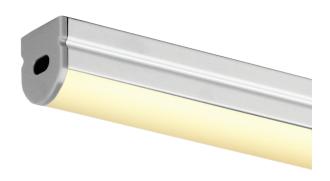

# **ALP-65** Surface Mount LED Profile with Optic Options

| JOB NAME:   |  |
|-------------|--|
| OOD IV WIL. |  |
| LOCATION:   |  |
|             |  |
| QUOTE/REF#: |  |

The **ALP-65** is an Architectural Grade LED extrusion profile designed for linear LED strips **up to 10mm (.4")** wide. Made from high quality Aluminum, these extrusions provide superior thermal management for higher wattage LED strips and prolong the lifespan of your lighting system. This surface mount profile is manufactured with a patented frosted diffuser for maximum lumen output and wide beam distribution. The installed LED strip can be raised or lowered to adjust beam the beam angle. The **ALP-65** profile helps protect LED's from dust and other undesirable elements, which can shorten the LED's life. They are also an elegant design solution for any space.