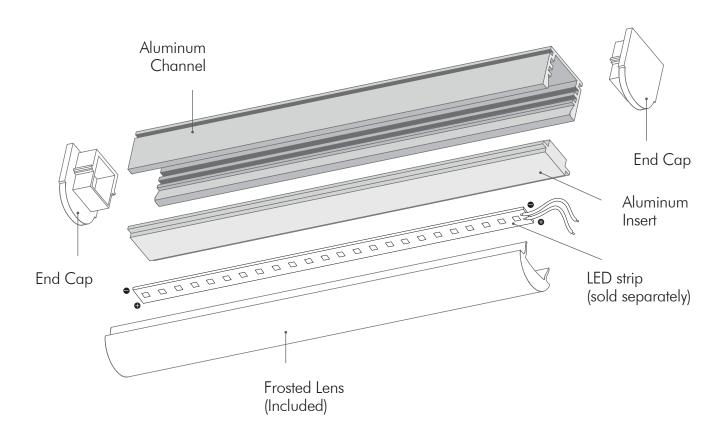

# **ASSEMBLY**

MOUNTING CLIP DIMENSIONS

Compatible with LED strips up to 10mm (0.4in) wide.

LED tape light sold separately.

Frosted Lens diffuser included (1 with every channel)

2 (two) end caps included with every channel.

Remote mounted low voltage power supply sold separately.

| JOB NAME:   |  |
|-------------|--|
| OOD IV WIL. |  |
| LOCATION:   |  |
|             |  |
| QUOTE/REF#: |  |

The **ALP-65** is an Architectural Grade LED extrusion profile designed for linear LED strips **up to 10mm (.4")** wide. Made from high quality Aluminum, these extrusions provide superior thermal management for higher wattage LED strips and prolong the lifespan of your lighting system. This surface mount profile is manufactured with a patented frosted diffuser for maximum lumen output and wide beam distribution. The installed LED strip can be raised or lowered to adjust beam the beam angle. The **ALP-65** profile helps protect LED's from dust and other undesirable elements, which can shorten the LED's life. They are also an elegant design solution for any space.