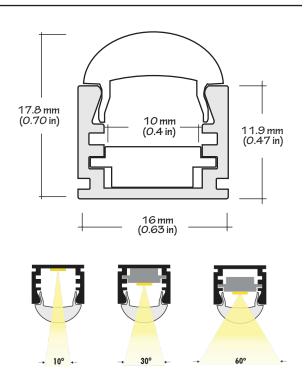

#### **DIMENSIONS**

#### **FEATURES**

- Customizable
- Durable, anodized aluminum
- Protects LED systems from dust and oteher elements
- Suitable for corner installations / applications.
- Three optic options: 10°, 30° and 60°
- Dissipates heat from LED, prolonging its lifetime