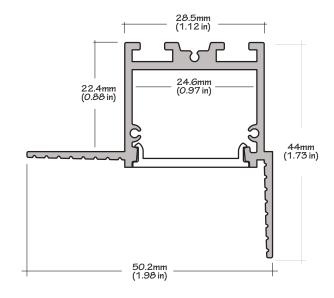

CODE**

| Model      | Length          | Lens         |
|------------|-----------------|--------------|
| ALP-2400TL | <b>96 -</b> 96" | FR - Frosted |



The ALP-2400TL is an Architectural Grade, LED extrusion profile designed for linear LED strips up to 24.6mm (0.97in) wide and recessed applications. Made from high quality aluminum, these extrusions provide superior thermal management for higher wattage LED strips prolonging the overall lifespan of the lighting system. Manufactured with a patented frosted diffuser for maximum lumen output and a wider beam distribution.

#### **FEATURES**

- Customizable
- 1" Aperture
- Accomodates LED strips up to 24.6mm (0.97in)
- Suitable for corner installations / applications.
- Dissipates heat from LED, prolonging its lifetime

### **DIMENSIONS**

















### **COMPATIBLE ACCESSORIES**

ALP2400TL-EC I END CAP (sold separately)



ALP2000TL-STB I STRAIGHT CONNECTOR (sold separately)



ALP2000TL-INB I INTERNAL CONNECTOR (sold separately)



ALP2000TL-L90 I RIGHT ANGLE CONNECTOR (sold separately)