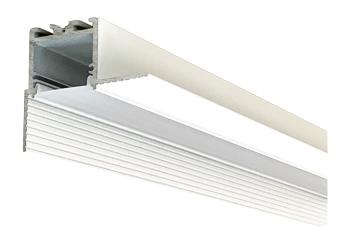

### **ORDERING CODE**

| Model      | Length          | Lens         |
|------------|-----------------|--------------|
| ALP-2400TL | <b>96 -</b> 96" | FR - Frosted |

The ALP-2400TL is an Architectural Grade, LED extrusion profile designed for linear LED strips up to 24.6mm (0.97in) wide and recessed applications. Made from high quality aluminum, these extrusions provide superior thermal management for higher wattage LED strips prolonging the overall lifespan of the lighting system. Manufactured with a patented frosted diffuser for maximum lumen output and a wider beam distribution.

#### **FEATURES**

- Customizable
- 1" Aperture
- Accomodates LED strips up to 24.6mm (0.97in)
- Suitable for corner installations / applications.
- Dissipates heat from LED, prolonging its lifetime