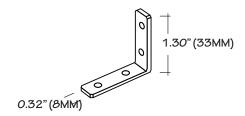

### **COMPATIBLE ACCESSORIES**

ALP2400TL-EC I END CAP (sold separately)

ALP2000TL-STB I STRAIGHT CONNECTOR (sold separately)

ALP2000TL-INB I INTERNAL CONNECTOR (sold separately)

ALP2000TL-L90 I RIGHT ANGLE CONNECTOR (sold separately)