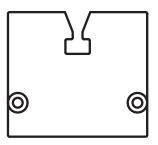

### **COMPATIBLE ACCESSORIES**

ALP2400TL-EC I END CAP (sold separately)

ALP2000TL-STB I STRAIGHT CONNECTOR (sold separately)

ALP2000TL-INB I INTERNAL CONNECTOR (sold separately)

ALP2000TL-L90 I RIGHT ANGLE CONNECTOR (sold separately)