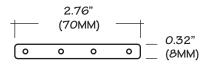

### **COMPATIBLE ACCESSORIES**

ALP2400TL-EC I END CAP (sold separately)

ALP2000TL-STB I STRAIGHT CONNECTOR (sold separately)

ALP2000TL-INB I INTERNAL CONNECTOR (sold separately)

ALP2000TL-L90 I RIGHT ANGLE CONNECTOR (sold separately)