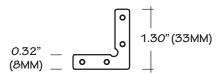

### **COMPATIBLE ACCESSORIES**

ALP2400TL-EC I END CAP (sold separately)

ALP2000TL-STB I STRAIGHT CONNECTOR (sold separately)

ALP2000TL-INB I INTERNAL CONNECTOR (sold separately)

ALP2000TL-L90 I RIGHT ANGLE CONNECTOR (sold separately)