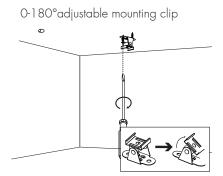

## **SURFACE MOUNT INSTALLATION GUIDE**

WARNING: RISK OF ELECTRICAL SHOCK
\* turn off main power prior to installation
\* make sure hands are dry
\* never touch exposed wires

7 Select appropriate mounting option and clip for your project and install accordingly.