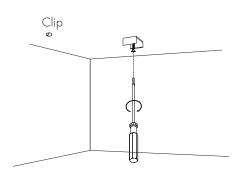

## **SURFACE MOUNT INSTALLATION GUIDE**

WARNING: RISK OF ELECTRICAL SHOCK
\* turn off main power prior to installation
\* make sure hands are dry
\* never touch exposed wires

7 Select appropriate mounting option and clip for your project and install accordingly.