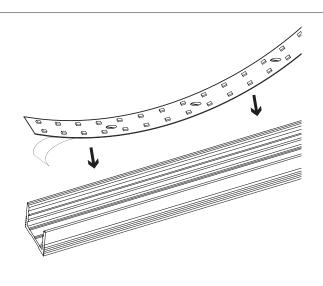

Remove plastic diffuser to install the LED strip

Peel off adhesive backing on LED strip and mount onto aluminum profile, making sure that the whole length of the strip is pressed firmly to adhere properly.