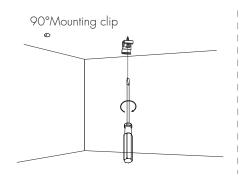

## **SURFACE MOUNT INSTALLATION GUIDE**

WARNING: RISK OF ELECTRICAL SHOCK
\* turn off main power prior to installation
\* make sure hands are dry
\* never touch exposed wires

7 Select appropriate mounting option and clip for your project and install accordingly.