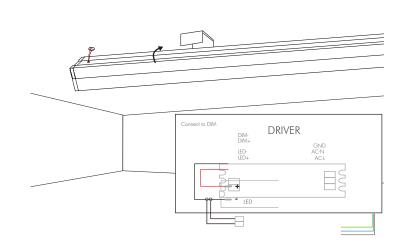

8 Connect lead wires from aluminum profile / fixture to the output line of the power supply.

9 Completed