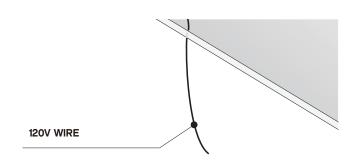

## **SURFACE MOUNT INSTALLATION GUIDE**

WARNING: RISK OF ELECTRICAL SHOCK \* turn off main power prior to installation \* make sure hands are dry

\* never touch exposed wires

Run 120V wire through ceiling