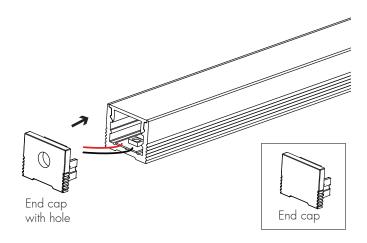

Install end caps

Make a hole at the mounting position where aluminum profile will be installed.