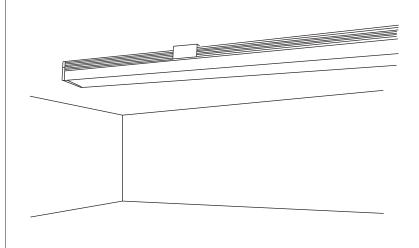

8 Connect lead wires from aluminum profile / fixture to the output line of the power supply.

9 Completed