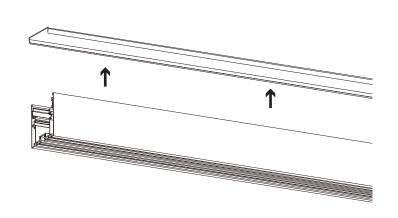

## **SURFACE MOUNT INSTALLATION GUIDE**

WARNING: RISK OF ELECTRICAL SHOCK \* turn off main power prior to installation

\* make sure hands are dry \* never touch exposed wires

Mount diffuser onto the profile