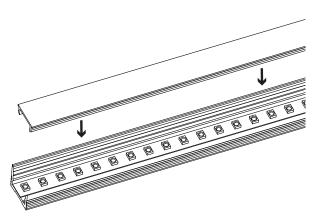

Remove plastic diffuser to install the LED strip

Peel off adhesive backing on LED strip and mount onto aluminum profile, making sure that the whole length of the strip is pressed firmly to adhere properly.