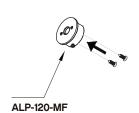

## **INSTALLATION / ASSEMBLY GUIDE**

WARNING: RISK OF ELECTRICAL SHOCK \* turn off main power prior to installation \* make sure hands are dry \* never touch exposed wires

INSTALL TWO (2) CLOSET ROD MOUNTING FLANGES (ALP-120-MF). SECURE TIGHTLY WITH A SCREWDRIVER.