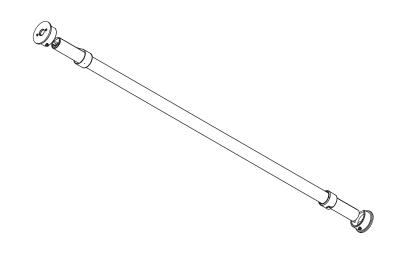

## **INSTALLATION / ASSEMBLY GUIDE**



WARNING: RISK OF ELECTRICAL SHOCK \* turn off main power prior to installation \* make sure hands are dry \* never touch exposed wires

INSTALL TWO (2) CLOSET ROD MOUNTING FLANGES (ALP-120-MF). SECURE TIGHTLY WITH A SCREWDRIVER.





**INSTALL TWO (2) CLOSET ROD MOUNTING** COVERS SUPPORT TO FIXTURE.



INSTALL ONTO CLOSET ROD MOUNTING BASE SUPPORT.





## **INSTALLATION / ASSEMBLY GUIDE**



WARNING: RISK OF ELECTRICAL SHOCK \* turn off main power prior to installation \* make sure hands are dry

\* never touch exposed wires

MOVE MOUNTING COVERS INTO BASE TO HOLD THE FIXTURE. SECURE FIXTURE BY **ROTATING THE COVERS UNTIL IT LOCKS** INTO PLACE.



**FIXTURES LONGER THAN 48" REQUIRE** HANGING SUPPORT (ALP-120-HS)