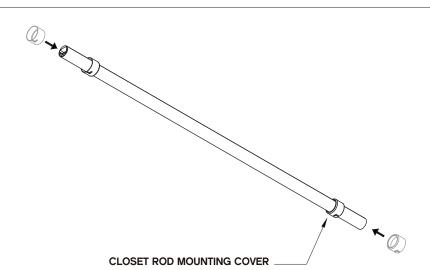

**INSTALL TWO (2) CLOSET ROD MOUNTING** COVERS SUPPORT TO FIXTURE.

INSTALL ONTO CLOSET ROD MOUNTING BASE SUPPORT.