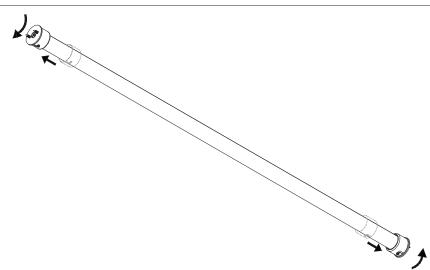

## **INSTALLATION / ASSEMBLY GUIDE**

WARNING: RISK OF ELECTRICAL SHOCK \* turn off main power prior to installation \* make sure hands are dry \* never touch exposed wires

INSTALL TWO (2) CLOSET ROD MOUNTING FLANGES (ALP-120-MF). SECURE TIGHTLY WITH A SCREWDRIVER.

**INSTALL TWO (2) CLOSET ROD MOUNTING** COVERS SUPPORT TO FIXTURE.

INSTALL ONTO CLOSET ROD MOUNTING BASE SUPPORT.

## **INSTALLATION / ASSEMBLY GUIDE**

WARNING: RISK OF ELECTRICAL SHOCK \* turn off main power prior to installation \* make sure hands are dry

\* never touch exposed wires

MOVE MOUNTING COVERS INTO BASE TO HOLD THE FIXTURE. SECURE FIXTURE BY **ROTATING THE COVERS UNTIL IT LOCKS** INTO PLACE.