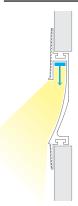

| JOB NAME:   |  |
|-------------|--|
| OOD IV WIL. |  |
| LOCATION:   |  |
| OLIOTE/DEE/ |  |
| QUOTE/REF#: |  |

The ALP-2200 is an Architectural Grade, recessed mount, LED extrusion profile designed for wall applications. It fits indoor linear LED strips up to 10mm wide. With a depth of only 0.49" (12.5MM), the ALP-2200 can be easily recessed and installed within the dry wall. The ALP-2200 is manufactured with a patented frosted diffuser for maximum lumen output and wide beam distribution.

Frosted lens diffuser included with every channel

Custom color finishes available (powder coating - additional fees apply).