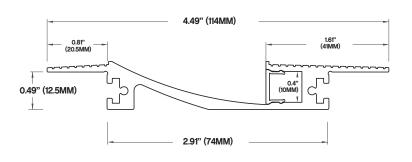

| JOB NAME:   |  |
|-------------|--|
| OOD IV WIL. |  |
| LOCATION:   |  |
| OLIOTE/DEE/ |  |
| QUOTE/REF#: |  |

The ALP-2200 is an Architectural Grade, recessed mount, LED extrusion profile designed for wall applications. It fits indoor linear LED strips up to 10mm wide. With a depth of only 0.49" (12.5MM), the ALP-2200 can be easily recessed and installed within the dry wall. The ALP-2200 is manufactured with a patented frosted diffuser for maximum lumen output and wide beam distribution.

### **FEATURES**

- Field cuttable
- Accomodates LED strips up to 10mm wide
- Installs within drywall depth
- Recessed mount to fit flush onto installation surface
- Frosted Lens diffuser included
- Matte white powder coated finish

#### **SPECIFICATIONS**

| TYPE                             | Recessed mount              |
|----------------------------------|-----------------------------|
| AVAILABLE LENGTHS                | 48" & 96"                   |
| FINISH                           | Matte White                 |
| LENS OPTIONS                     | Frosted                     |
| TRANSFORMER                      | Remote                      |
| Compatible with LED strips up to | 0.4" (10mm) wide.           |
| LED strips sold separately       | (                           |
| Remote mounted low voltage po    | wer supply sold separately. |