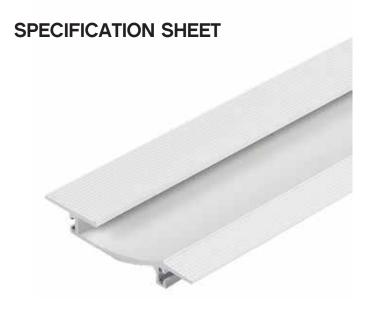

| JOB NAME:   |  |
|-------------|--|
| OOD IV WIL. |  |
| LOCATION:   |  |
| OLIOTE/DEE/ |  |
| QUOTE/REF#: |  |

The ALP-2200 is an Architectural Grade, recessed mount, LED extrusion profile designed for wall applications. It fits indoor linear LED strips up to 10mm wide. With a depth of only 0.49" (12.5MM), the ALP-2200 can be easily recessed and installed within the dry wall. The ALP-2200 is manufactured with a patented frosted diffuser for maximum lumen output and wide beam distribution.

# ALP-2200TL Wall Trimless Recessed LED Profile