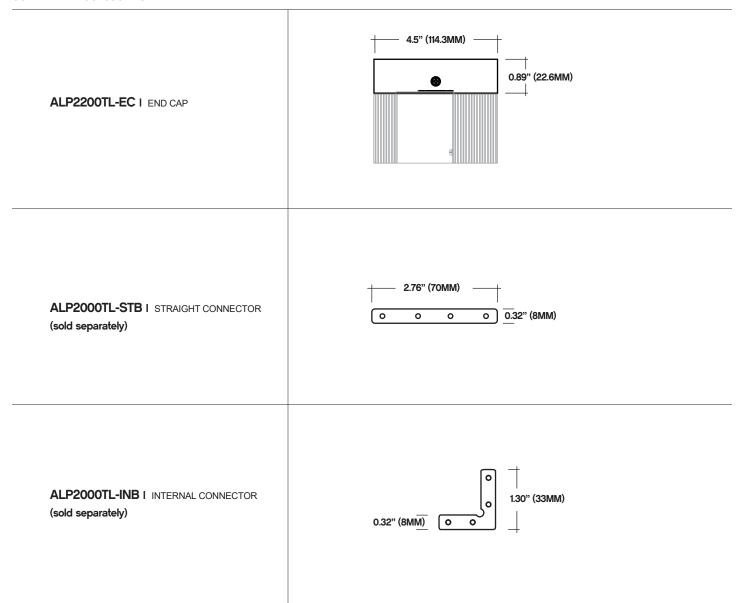

#### COMPONENTS

| CHANNEL            | ALP-2200TL                       |
|--------------------|----------------------------------|
| LENS               | ALP-2200TL-LN (included)         |
| END CAP            | ALP-2200TL-EC (sold separately)  |
| STRAIGHT CONNECTOR | ALP-2000TL-STB (sold separately) |
| INTERNAL CONNECTOR | ALP-2000TL-INB (sold separately) |
|                    |                                  |

## **COMPATIBLE ACCESSORIES**