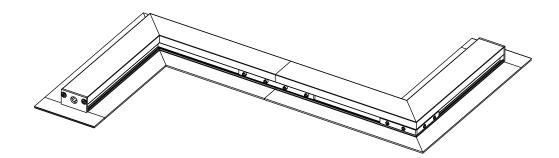

--------|--|
| LOCATION:   |  |
| QUOTE/REF#: |  |

The **ALP-1300TL** is an Architectural Grade, LED extrusion profile designed for recessed applications. Made from high quality aluminum, these extrusions provide superior thermal management for higher wattage LED strips prolonging the overall lifespan of of the lighting system. Manufactured with a patented frosted diffuser for maximum lumen output and a wider beam distribution.

## FEATURES

- 0.55" Aperture
- Field cuttable
- Accomodates LED strips up to 0.55" (14mm) wide
- Recessed mount to fit flush onto surface
- Frosted Lens diffuser included
- Matte white powder coated finish
- Durable, anodized aluminum
- Protects LEDs from dust and other elements
- Dissipates heat from LED

## DIMENSIONS





COMPATIBLE ACCESSORIES





ASSEMBLY