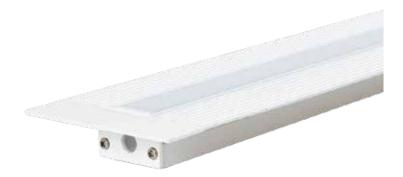

| JOB NAME: - |  |
|-------------|--|
| LOCATION:   |  |
| QUOTE/REF#: |  |

The **ALP-1300TL** is an Architectural Grade, LED extrusion profile designed for recessed applications. Made from high quality aluminum, these extrusions provide superior thermal management for higher wattage LED strips prolonging the overall lifespan of of the lighting system. Manufactured with a patented frosted diffuser for maximum lumen output and a wider beam distribution.

## FEATURES

- 0.55" Aperture
- Field cuttable
- Accomodates LED strips up to 0.55" (14mm) wide
- Recessed mount to fit flush onto surface
- Frosted Lens diffuser included
- Matte white powder coated finish
- Durable, anodized aluminum
- Protects LEDs from dust and other elements
- Dissipates heat from LED