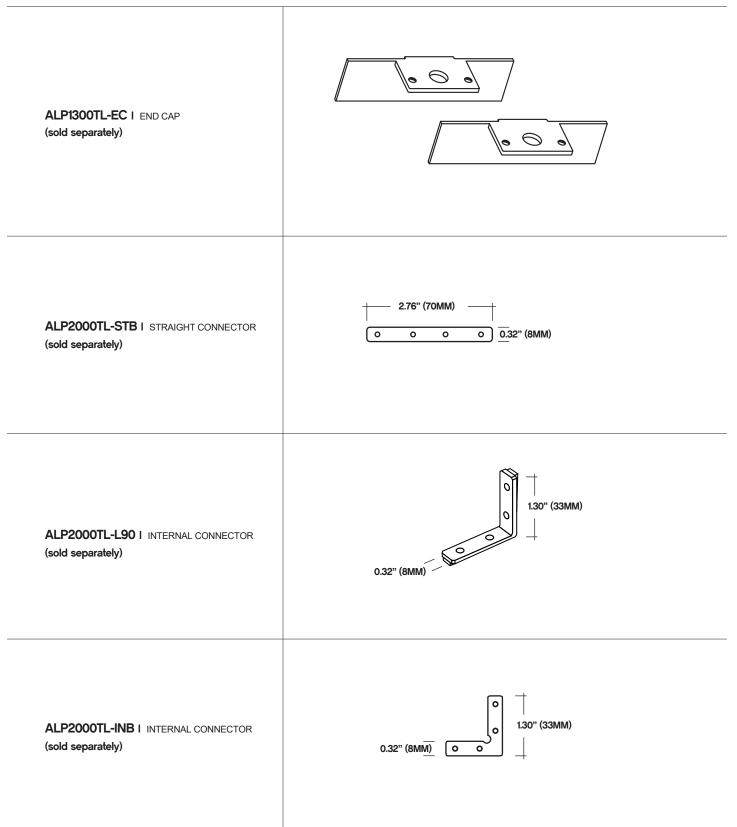

## DIMENSIONS

COMPATIBLE ACCESSORIES

ASSEMBLY

## SPECIFICATIONS

| ТҮРЕ              | Recessed mount  |
|-------------------|-----------------|
| AVAILABLE LENGTHS | 48" and 98"     |
| FINISH            | Matte White     |
| LENS OPTIONS      | Frosted / Clear |
| CHANNEL           | ALP-1300TL      |
| LENS              | ALP-1300TL-LN   |
| END CAP           | ALP-1300TL-EC   |