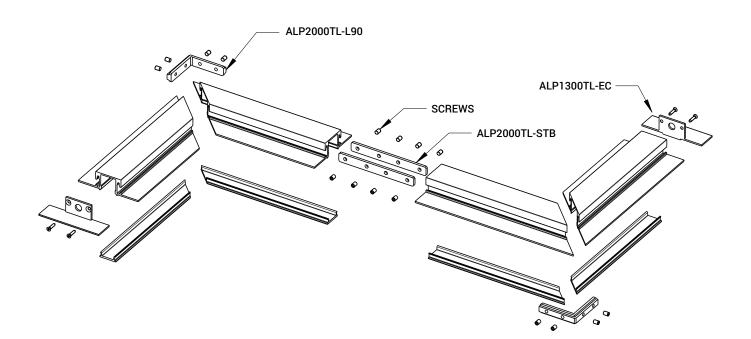

------|--|
| LOCATION:   |  |
| QUOTE/REF#: |  |

The **ALP-1300TL** is an Architectural Grade, LED extrusion profile designed for recessed applications. Made from high quality aluminum, these extrusions provide superior thermal management for higher wattage LED strips prolonging the overall lifespan of of the lighting system. Manufactured with a patented frosted diffuser for maximum lumen output and a wider beam distribution.

## FEATURES

- 0.55" Aperture
- Field cuttable
- Accomodates LED strips up to 0.55" (14mm) wide
- Recessed mount to fit flush onto surface
- Frosted Lens diffuser included
- Matte white powder coated finish
- Durable, anodized aluminum
- Protects LEDs from dust and other elements
- Dissipates heat from LED

## DIMENSIONS





COMPATIBLE ACCESSORIES





ASSEMBLY