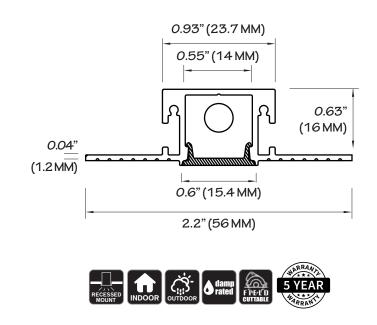

## DIMENSIONS

COMPATIBLE ACCESSORIES

ASSEMBLY

Compatible with LED strips up to 14mm (0.55in) wide. LED tape light sold separately.

Frosted lens diffuser included (1 with every channel) End caps sold separately.

## FEATURES

- 0.55" Aperture
- Field cuttable
- Accomodates LED strips up to 0.55" (14mm) wide
- Recessed mount to fit flush onto surface
- Frosted Lens diffuser included
- Matte white powder coated finish
- Durable, anodized aluminum
- Protects LEDs from dust and other elements
- Dissipates heat from LED