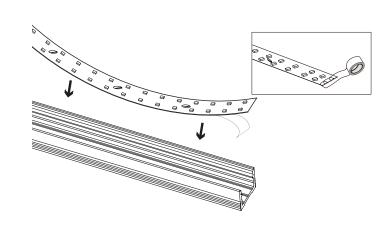

## **INSTALLATION GUIDE**

2 MOUNT DIFFUSER (LENS) ONTO PROFILE. LENS WILL SNAP SHUT WHEN IT IS FULLY SET INTO PLACE.

3 MOUNT END CAPS. FOR LEAD WIRE GOING THROUGH THE END OF THE PROFILE, RUN LEAD WIRE THROUGH END CAP WITH HOLE. USE AN END CAP WITHOUT A HOLE FOR LEAD WIRES GOING THROUG BOTTOM OF PROFILE.