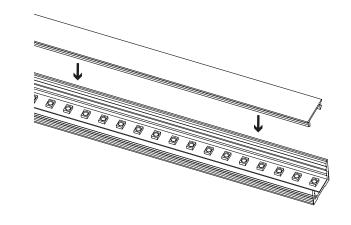

## **INSTALLATION GUIDE**

2 MOUNT DIFFUSER (LENS) ONTO PROFILE. LENS WILL SNAP SHUT WHEN IT IS FULLY SET INTO PLACE.

3 MOUNT END CAPS. FOR LEAD WIRE GOING THROUGH THE END OF THE PROFILE, RUN LEAD WIRE THROUGH END CAP WITH HOLE. USE AN END CAP WITHOUT A HOLE FOR LEAD WIRES GOING THROUG BOTTOM OF PROFILE.