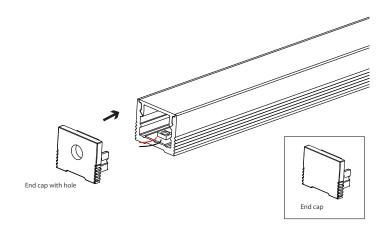

## **INSTALLATION GUIDE**

2 MOUNT DIFFUSER (LENS) ONTO PROFILE. LENS WILL SNAP SHUT WHEN IT IS FULLY SET INTO PLACE.

3 MOUNT END CAPS. FOR LEAD WIRE GOING THROUGH THE END OF THE PROFILE, RUN LEAD WIRE THROUGH END CAP WITH HOLE. USE AN END CAP WITHOUT A HOLE FOR LEAD WIRES GOING THROUG BOTTOM OF PROFILE.