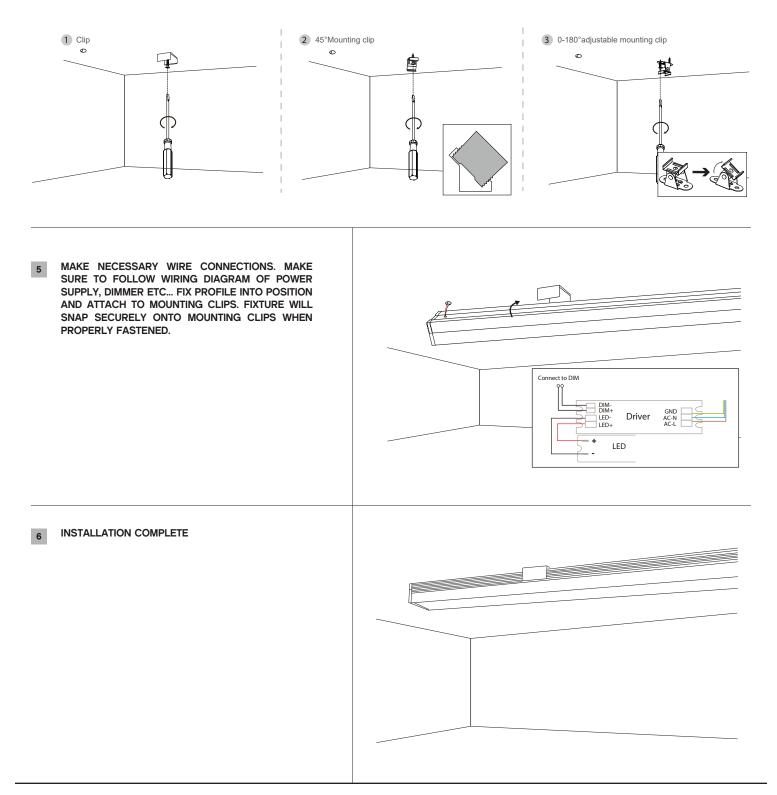

## **INSTALLATION GUIDE**

WARNING: RISK OF ELECTRICAL SHOCK \* turn off main power prior to installation \* make sure hands are dry \* never touch exposed wires

4 DETERMINE WHERE TO MOUNT THE FIXTURE THEN MAKE 5MM HOLES AND INSERT ANCHORS. CHOOSE MOUNTING CLIP AND SECURE ONTO PLACE WITH SCREWS.