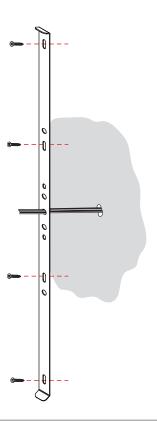

## INSTALLATION GUIDE WITHOUT WALL PLATE / CANOPY KIT

WARNING: RISK OF ELECTRICAL SHOCK \* turn off main power prior to installation \* make sure hands are dry \* never touch exposed wires

Feed wires through bracket. Mount the bracket with screws provided.