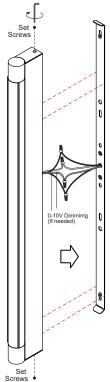

### INSTALLATION GUIDE WITH WALL PLATE / CANOPY KIT

WARNING: RISK OF ELECTRICAL SHOCK \* turn off main power prior to installation \* make sure hands are dry

\* never touch exposed wires

Connect the wires, mount the fixture onto the mounting bracket and secure fixture using the two set screws located on the top and bottom of the fixture

Connect the wires, align the fixture with the mounting bracket and secure with two set screws on top and bottom of the fixture.