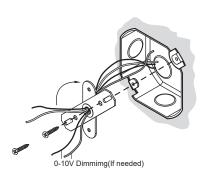

### **INSTALLATION GUIDE**

WARNING: RISK OF ELECTRICAL SHOCK \* turn off main power prior to installation \* make sure hands are dry

\* never touch exposed wires

Feed wires coming from junction box through the crossbar center hole and mount the crossbar to the junction box using the screws provided.

### **WIRING GUIDE**