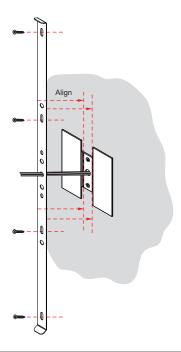

## INSTALLATION GUIDE WITHOUT WALL PLATE / CANOPY KIT

WARNING: RISK OF ELECTRICAL SHOCK \* turn off main power prior to installation \* make sure hands are dry \* never touch exposed wires

Feed wires through bracket. Mount the bracket with screws provided.