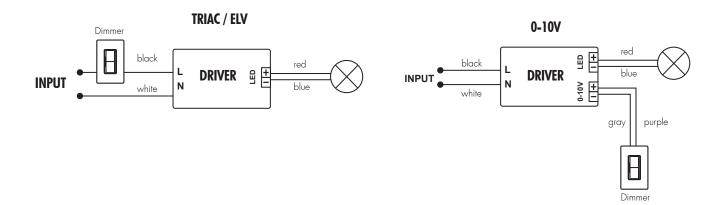

tallation \* make sure hands are dry

\* never touch exposed wires

Feed wires coming from junction box through the crossbar center hole and mount the crossbar to the junction box using the screws provided.



Mount the wall plate / canopy kit to the crossbar using the screws provided



Align the bracket to the gap on the wall plate /canopy kit then mount the bracket using the screws provided. Secure the bracket tightly.





### INSTALLATION GUIDE WITH WALL PLATE / CANOPY KIT



WARNING: RISK OF ELECTRICAL SHOCK \* turn off main power prior to installation \* make sure hands are dry

\* never touch exposed wires

Connect the wires, mount the fixture onto the mounting bracket and secure fixture using the two set screws located on the top and bottom of the fixture



### **WIRING GUIDE**





## INSTALLATION GUIDE WITHOUT WALL PLATE / CANOPY KIT



WARNING: RISK OF ELECTRICAL SHOCK \* turn off main power prior to installation \* make sure hands are dry \* never touch exposed wires

Feed wires through bracket. Mount the bracket with screws provided.



Connect the wires, align the fixture with the mounting bracket and secure with two set screws on top and bottom of the fixture.