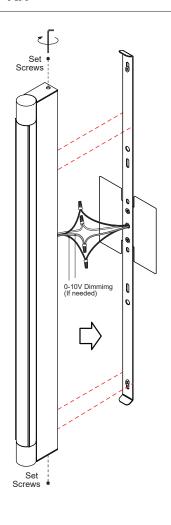

## INSTALLATION GUIDE WITHOUT WALL PLATE / CANOPY KIT

WARNING: RISK OF ELECTRICAL SHOCK \* turn off main power prior to installation \* make sure hands are dry \* never touch exposed wires

Feed wires through bracket. Mount the bracket with screws provided.

Connect the wires, align the fixture with the mounting bracket and secure with two set screws on top and bottom of the fixture.