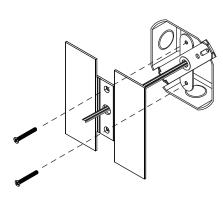

Mount the wall plate / canopy kit to the crossbar using the screws provided

Align the bracket to the gap on the wall plate /canopy kit then mount the bracket using the screws provided. Secure the bracket tightly.