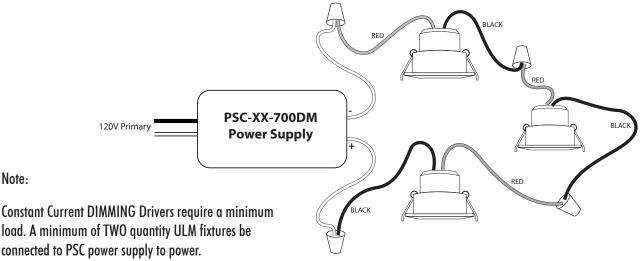

## **Option B Wiring - Manual Series Wiring**

Wiring multiple ULM LED fixtures in Series. Please follow diagram below to create a series wiring connection to meet minimum load.