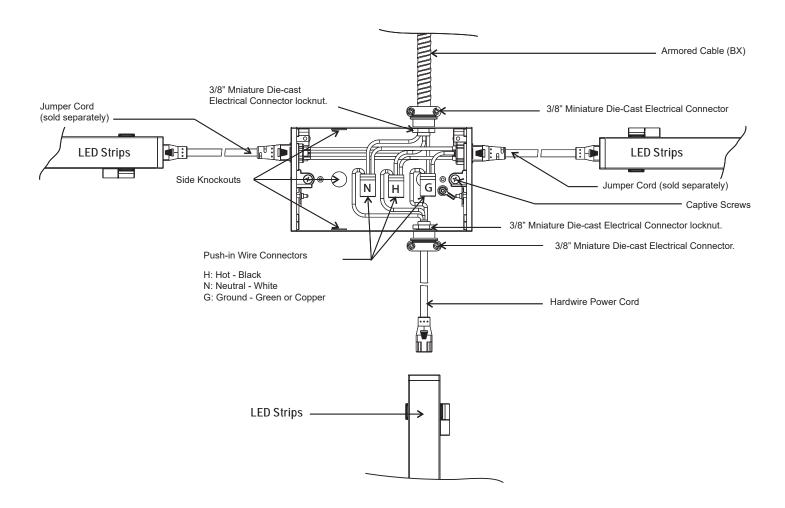

### **INSTALLATION GUIDE**

WARNING: RISK OF ELECTRICAL SHOCK

\* turn off main power prior to installation \* make sure hands are dry

\* never touch exposed wires

**WIRING** 