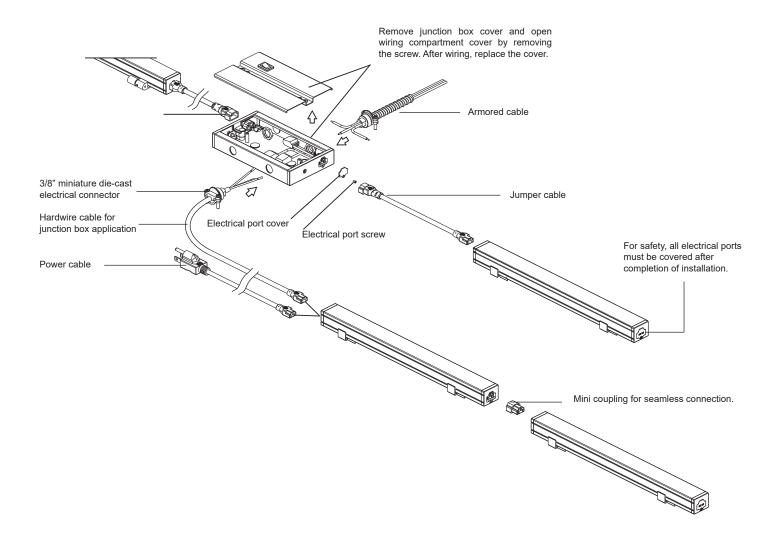

### **INSTALLATION GUIDE**

WARNING: RISK OF ELECTRICAL SHOCK

\* turn off main power prior to installation

\* make sure hands are dry \* never touch exposed wires

JUNCTION BOX APPLICATION (JUNCTION BOX SOLD SEPARATELY).