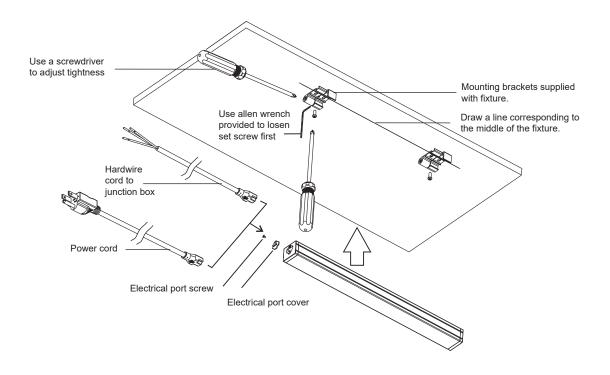

### **INSTALLATION GUIDE**

WARNING: RISK OF ELECTRICAL SHOCK

\* turn off main power prior to installation \* make sure hands are dry

\* never touch exposed wires

2

MOUNTING