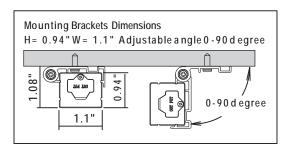

### **INSTALLATION GUIDE**

WARNING: RISK OF ELECTRICAL SHOCK

\* turn off main power prior to installation \* make sure hands are dry

\* never touch exposed wires

2

MOUNTING