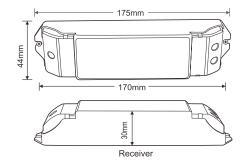

# SPECIFICATIONS (RECEIVER) | MODEL: RGB-CT500

| POWER INPUT         | 12 ~ 24V DC                  |
|---------------------|------------------------------|
| MAX CURRENT LOAD    | 5A x 4CH MAX 20A             |
| MAX OUTPUT POWER    | 240W (12V) 480W (24V)        |
| CONTROL TYPE        | PWM (Pulse Width Modulation) |
| WORKING TEMPERATURE | -30°C ~ 55°C                 |
| DIMENSIONS          | LxWxH (178mm x 48mm x 33mm)  |
| WEIGHT (N.W.)       | 110g (0.24lbs)               |

### DIMENSIONS