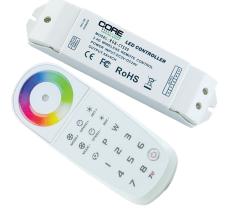

\*UP TO 8 RECEIVERS MAY BE PAIRED TO A SINGLE REMOTE. MULTIPLE REMOTES CANNOT BE PAIRED TO A SINGLE RECEIVER.

| JOB NAME:   |  |
|-------------|--|
| LOCATION:   |  |
| QUOTE/REF#: |  |

The **RGB-CT500** Zone Color Control System controls up to 8 independent zones of RGBW (Red,Green,Blue, and White)light. With the addition of white light, brighter colors can be achieved as well as the introduction of the pastel range, which will satisfy color requirements for the most discerning lighting designers.

## FEATURES

- RGBW zone receiver
- Control up to 8 receivers with one remote
- Color wheel picker
- Up to 8 custom modes
- USB rechargable RF remote control
- Remote range up to 99 ft.