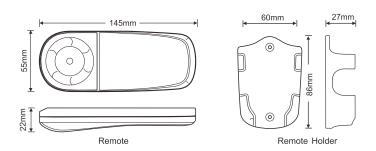

## SPECIFICATIONS (REMOTE) I MODEL: RGB-CT500RX (SOLD SEPARATELY)

| WORKING VOLTAGE   | 5V                          |
|-------------------|-----------------------------|
| POWER SOURCE      | Built-in Lithium Battery    |
| WORKING FREQUENCY | 2.4 GHz                     |
| REMOTE DISTANCE   | 30m (98Ft)                  |
| REMOTE OPTION     | Sync / Zone Control         |
| SCALE LEVELS      | 1024 x 1024 x 1024          |
| BATTERY CAPACITY  | 1000mAh                     |
| STANDBY TIME      | ≤ 6 months                  |
| DIMENSIONS        | LxWxH (145mm x 55mm x 22mm) |
| WEIGHT            | 200g (0.44lbs)              |
|                   |                             |

### DIMENSIONS