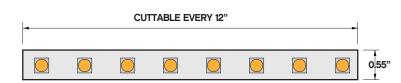

# SPECIFICATION SHEET

JOB NAME: \_\_\_\_\_\_ LOCATION: \_\_\_\_\_\_ QUOTE/REF#: \_\_\_\_\_

**LSH-50N** is a dimmable flexible LED strip capable of delivering up to **295 Lumens** of light output per foot. These flexible LED lights is cuttable every 12", and produces a 120° light beam spread. These strips are great for common commercial and residential lighting applications such as under cabinet and cove lighting, shelf and display lighting, interior signage, exhibit lighting and more. Flux LED series are bright eco-friendly LED strips, They are also dimmable, have virtually no heat and are brighter than almost any other standard fluorescent or incandescent system.

### SPECIFICATIONS

| INPUT VOLTAGE      | 120V                                  |  |
|--------------------|---------------------------------------|--|
| POWER CONSUMPTION  | 4.4W per ft.                          |  |
| LUMEN OUTPUT       | Cool White (4000K) - 295 Lumens / ft. |  |
|                    | Warm White (3000K) - 275 Lumens / ft. |  |
| NO. OF LEDs        | 19 LEDs per ft.                       |  |
| BEAM ANGLE         | 120°                                  |  |
| CRI                | 90*                                   |  |
| DIMMING            | Dimmable with standard C•L dimmers    |  |
| MAXIMUM RUN LENGTH | 150ft.                                |  |
| FIELD CUTTABLE     | Every 12"                             |  |
| IP RATING          | IP44 outdoor rated                    |  |
| LUMEN MAINTENANCE  | 25,000 Hrs                            |  |
| CERTIFICATIONS     | ETL listed                            |  |
| DIMENSIONS         | Width x Depth: 0.55" x 0.25"          |  |