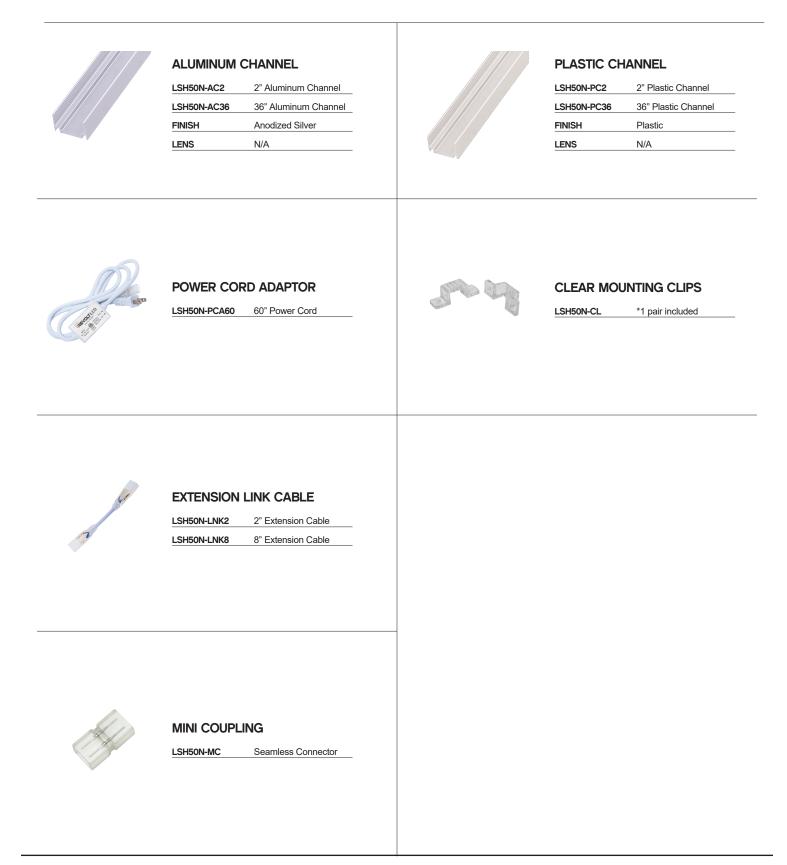

|  |

## WIRING DIAGRAM



120V AC POWER OUTLET



### **ORDERING GUIDE**

| LSH-50N |                                                                                                 |                                          |                   |
|---------|-------------------------------------------------------------------------------------------------|------------------------------------------|-------------------|
| MODEL   | COLOR TEMPERATURE                                                                               | LENGTH                                   | VOLTAGE           |
|         | <b>30K</b> - 3000K<br><b>40K</b> - 4000K<br><b>BL</b> - BLUE<br><b>RD</b> - RED (SPECIAL ORDER) | <b>50</b> - 50ft.<br><b>150</b> - 150ft. | <b>120</b> - 120V |



# COMPATIBLE ACCESSORIES