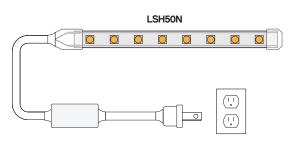

tandard C•L dimmers    |  |
| MAXIMUM RUN LENGTH | 150ft.                                |  |
| FIELD CUTTABLE     | Every 12"                             |  |
| IP RATING          | IP44 outdoor rated                    |  |
| LUMEN MAINTENANCE  | 25,000 Hrs                            |  |
| CERTIFICATIONS     | ETL listed                            |  |
| DIMENSIONS         | Width x Depth: 0.55" x 0.25"          |  |



## FEATURES

- Superior Color Rendering Index (CRI)
- Warm White, Cool White and Blue color temps available
- 120V, no transformer required
- 150ft. Maximum Run Length
- Dimmable with C•L dimmers

| <br>COLOR TEMP | CRI | LUMEN/FT |  |
|----------------|-----|----------|--|
| 3000K          | 90+ | 275      |  |
| 4000K          | 90+ | 295      |  |

## WIRING DIAGRAM



120V AC POWER OUTLET



### **ORDERING GUIDE**

| LSH-50N |                                                                                                 |                                          |                   |
|---------|-------------------------------------------------------------------------------------------------|------------------------------------------|-------------------|
| MODEL   | COLOR TEMPERATURE                                                                               | LENGTH                                   | VOLTAGE           |
|         | <b>30K</b> - 3000K<br><b>40K</b> - 4000K<br><b>BL</b> - BLUE<br><b>RD</b> - RED (SPECIAL ORDER) | <b>50</b> - 50ft.<br><b>150</b> - 150ft. | <b>120</b> - 120V |



# COMPATIBLE ACCESSORIES