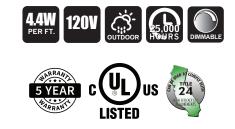

### SPECIFICATIONS

| INPUT VOLTAGE      | 120V                                  |  |
|--------------------|---------------------------------------|--|
| POWER CONSUMPTION  | 4.4W per ft.                          |  |
| LUMEN OUTPUT       | Cool White (4000K) - 295 Lumens / ft. |  |
|                    | Warm White (3000K) - 275 Lumens / ft. |  |
| NO. OF LEDs        | 19 LEDs per ft.                       |  |
| BEAM ANGLE         | 120°                                  |  |
| CRI                | 90*                                   |  |
| DIMMING            | Dimmable with standard C•L dimmers    |  |
| MAXIMUM RUN LENGTH | 150ft.                                |  |
| FIELD CUTTABLE     | Every 12"                             |  |
| IP RATING          | IP44 outdoor rated                    |  |
| LUMEN MAINTENANCE  | 25,000 Hrs                            |  |
| CERTIFICATIONS     | ETL listed                            |  |
| DIMENSIONS         | Width x Depth: 0.55" x 0.25"          |  |