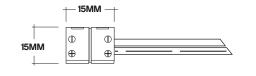

## HARDWIRE CONNECTOR

Easy snap-on connection on one side and hardwire on the other (Indoor only).

| LSM-HW3-S10   | 3" connector   |
|---------------|----------------|
| LSM-HW8-S10   | 8" connector   |
| LSM-HW24-S10  | 24" connector  |
| LSM-HW60-S10  | 60" connector  |
| LSM-HW120-S10 | 120" connector |