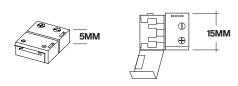

## HARDWIRE CONNECTOR

Easy snap-on connection on one side and hardwire on the other (Indoor only).

| LSM-HW3-S10   | 3" connector   |
|---------------|----------------|
| LSM-HW8-S10   | 8" connector   |
| LSM-HW24-S10  | 24" connector  |
| LSM-HW60-S10  | 60" connector  |
| LSM-HW120-S10 | 120" connector |

## **EXTENSION COUPLING**

Easy snap-on connection on both sides (Indoor only).

| LSM-EX3-S10  | 3" connector  |
|--------------|---------------|
| LSM-EX8-S10  | 8" connector  |
| LSM-EX24-S10 | 24" connector |