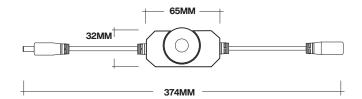

## **IN-LINE DIMMER**

Compatible with any CORE Lighting Hardwire or Plug-in drivers, 12V / 24V

LSA-DIM

In-line dimmer