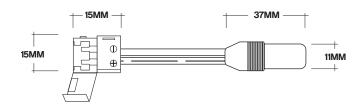

## DC POWER ADAPTER

Creates a snap-on connection on one side and a female dc plugin adapter on the other (indoor only).

LSM-DC6-S10

6" DC plugin adapter