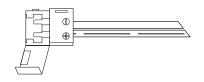

## DC POWER ADAPTER

Creates a snap-on connection on one side and a female dc plugin adapter on the other (indoor only).

LSM-DC6-S10

6" DC plugin adapter