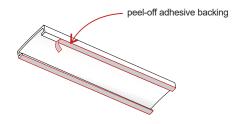

## TAPE LIGHT COVER

Compatible with LED strips up to .4" (10MM) wide. Easy install with adhesive backing.

LSA-PC10-FR48

48" LED strip cover