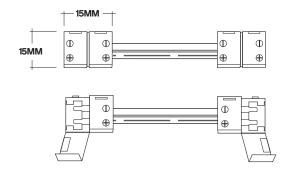

## **EXTENSION COUPLING**

Easy snap-on connection on both sides (Indoor only).

| LSM-EX3-S10  | 3" connector  |
|--------------|---------------|
| LSM-EX8-S10  | 8" connector  |
| LSM-EX24-S10 | 24" connector |