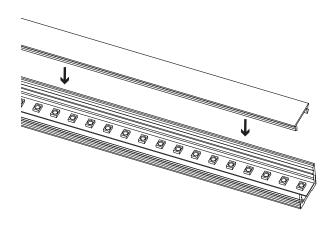

MOUNT DIFFUSER (LENS) ONTO PROFILE. LENS WILL SNAP SHUT WHEN IT IS FULLY SET INTO PLACE.

MOUNT END CAPS. FOR LEAD WIRE GOING THROUGH THE END OF THE PROFILE, RUN LEAD WIRE THROUGH END CAP WITH HOLE. USE AN END CAP WITHOUT A HOLE FOR LEAD WIRES GOING THROUG BOTTOM OF PROFILE.