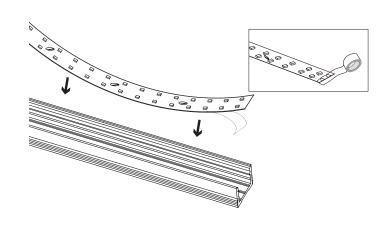

## **INSTALLATION GUIDE**

WARNING: RISK OF ELECTRICAL SHOCK

\* turn off main power prior to installation \* make sure hands are dry

\* never touch exposed wires

PLACE INSULATION ON BOTH ENDS OF THE LED STRIP. PEEL OFF ADHESIVE BACKING AND ATTACH ONTO PROFILE. MAKE SURE LED STRIP IS COMPLETELY ADHERED TO PROFILE.