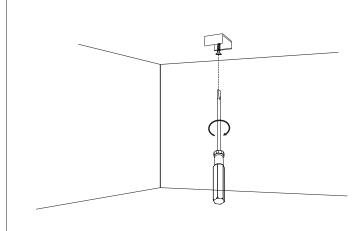

## **INSTALLATION GUIDE**

WARNING: RISK OF ELECTRICAL SHOCK

\* turn off main power prior to installation \* make sure hands are dry

\* never touch exposed wires

DETERMINE WHERE TO MOUNT THE FIXTURE THEN MAKE 5MM HOLES AND INSERT ANCHORS. SCREW MOUNTING CLIP ONTO PLACE SECURELY.

MAKE NECESSARY WIRE CONNECTIONS. MAKE SURE TO FOLLOW WIRING DIAGRAM OF POWER SUPPLY, DIMMER ETC... FIX PROFILE INTO POSITION AND ATTACH TO MOUNTING CLIPS. FIXTURE WILL SNAP SECURELY ONTO MOUNTING CLIPS WHEN PROPERLY FASTENED.