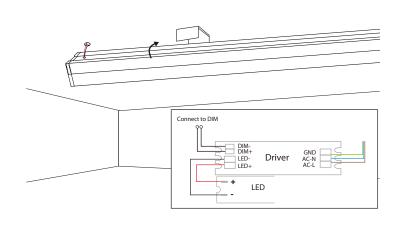

## **INSTALLATION GUIDE**

WARNING: RISK OF ELECTRICAL SHOCK

\* turn off main power prior to installation \* make sure hands are dry

\* never touch exposed wires

DETERMINE WHERE TO MOUNT THE FIXTURE THEN MAKE 5MM HOLES AND INSERT ANCHORS. SCREW MOUNTING CLIP ONTO PLACE SECURELY.

MAKE NECESSARY WIRE CONNECTIONS. MAKE SURE TO FOLLOW WIRING DIAGRAM OF POWER SUPPLY, DIMMER ETC... FIX PROFILE INTO POSITION AND ATTACH TO MOUNTING CLIPS. FIXTURE WILL SNAP SECURELY ONTO MOUNTING CLIPS WHEN PROPERLY FASTENED.