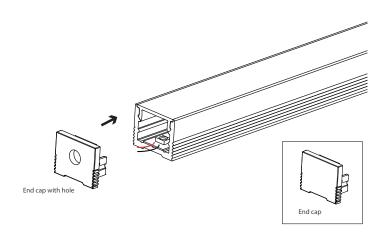

MOUNT DIFFUSER (LENS) ONTO PROFILE. LENS WILL SNAP SHUT WHEN IT IS FULLY SET INTO PLACE.

MOUNT END CAPS. FOR LEAD WIRE GOING THROUGH THE END OF THE PROFILE, RUN LEAD WIRE THROUGH END CAP WITH HOLE. USE AN END CAP WITHOUT A HOLE FOR LEAD WIRES GOING THROUG BOTTOM OF PROFILE.