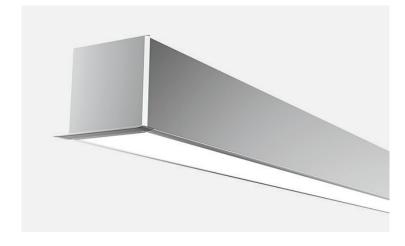

The ALP-340R is a recessed, Architectural Grade LED extrusion profile designed for recessed linear LED applications. Made from high quality anodized aluminum, these fixtures provide superior thermal management for higher wattage LED strips and prolong the overall lifetime of your lighting system. The ALP-340R is manufactured with a patented frosted diffuser for maximum lumen output and wide beam distribution. The ALP-340R also helps protect LED's from dust and other undesirable elements, which can shorten the lifetime of the LED.

# ALP-340R Recessed Mount LED Profile