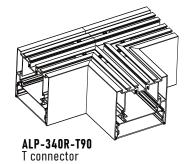

### **SPECIFICATIONS**

| ТҮРЕ                  | Recessed mount   |
|-----------------------|------------------|
| AVAILABLE LENGTHS     | 49.25" and 98.5" |
| FINISH                | Anodized Silver  |
| LENS OPTIONS          | Frosted          |
| PROFILE               | ALP-340R         |
| LENS                  | ALP-340-LN       |
| END CAP               | ALP-340-EC       |
| L-CONNECTOR (OUTSIDE) | ALP-340-L90W     |
| L-CONNECTOR (INSIDE)  | ALP-340-L90N     |
| L-CONNECTOR (SIDE)    | ALP-340-L90      |
| T-CONNECTOR           | ALP-340-T90      |
| X-CONNECTOR           | ALP-340-X90      |
| SEAMLESS CONNECTOR    | ALP-SC           |
| N-TYPE CLIP           | ALP-340-RE       |