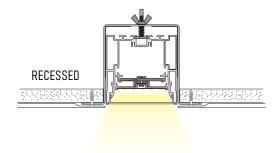

ps protect LED's from dust and other undesirable elements, which can shorten the lifetime of the LED.

#### FEATURES

- Customizable
- Ideal for recessed applications
- optional T, L and X connectors for corners and angles
- Durable anodized aluminum
- Protects LED systems from dust and other elements
- Dissipates heat from LED, prolonging its lifetime





### STANDARD ORDERING GUIDE



#### NOTES:

Custom color finishes require powder coating. (Additional fees apply) Allow 7 days lead time.

# ALP-340R Recessed Mount LED Profile

### ACCESSORIES



**ALP-340R-L90W** L connector (OUTSIDE)



ALP-340R-L90N L connector (INSIDE)



**ALP-340R-L90** L connector (SIDE)







ALP-340R-X90 X connector



ALP-SC Seamless connector



# ALP-340R Recessed Mount LED Profile



## MOUNTING OPTIONS