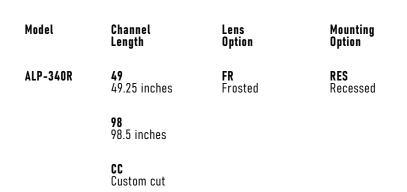

### **SPECIFICATIONS**

| ТҮРЕ                  | Recessed mount   |
|-----------------------|------------------|
| AVAILABLE LENGTHS     | 49.25" and 98.5" |
| FINISH                | Anodized Silver  |
| LENS OPTIONS          | Frosted          |
| PROFILE               | ALP-340R         |
| LENS                  | ALP-340-LN       |
| END CAP               | ALP-340-EC       |
| L-CONNECTOR (OUTSIDE) | ALP-340-L90W     |
| L-CONNECTOR (INSIDE)  | ALP-340-L90N     |
| L-CONNECTOR (SIDE)    | ALP-340-L90      |
| T-CONNECTOR           | ALP-340-T90      |
| X-CONNECTOR           | ALP-340-X90      |
| SEAMLESS CONNECTOR    | ALP-SC           |
| N-TYPE CLIP           | ALP-340-RE       |

### STANDARD ORDERING GUIDE