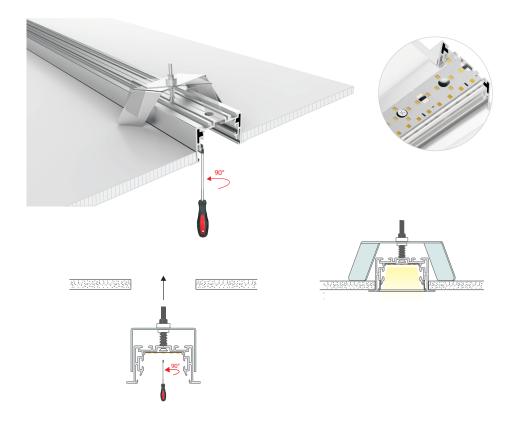

The ALP-340R is a recessed, Architectural Grade LED extrusion profile designed for recessed linear LED applications. Made from high quality anodized aluminum, these fixtures provide superior thermal management for higher wattage LED strips and prolong the overall lifetime of your lighting system. The ALP-340R is manufactured with a patented frosted diffuser for maximum lumen output and wide beam distribution. The ALP-340R also helps protect LED's from dust and other undesirable elements, which can shorten the lifetime of the LED.

#### FEATURES

- Customizable
- Ideal for recessed applications
- optional T, L and X connectors for corners and angles
- Durable anodized aluminum
- Protects LED systems from dust and other elements
- Dissipates heat from LED, prolonging its lifetime

## MOUNTING OPTIONS