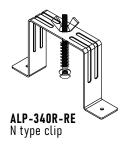

### **SPECIFICATIONS**

| ТҮРЕ                  | Recessed mount   |
|-----------------------|------------------|
| AVAILABLE LENGTHS     | 49.25" and 98.5" |
| FINISH                | Anodized Silver  |
| LENS OPTIONS          | Frosted          |
| PROFILE               | ALP-340R         |
| LENS                  | ALP-340-LN       |
| END CAP               | ALP-340-EC       |
| L-CONNECTOR (OUTSIDE) | ALP-340-L90W     |
| L-CONNECTOR (INSIDE)  | ALP-340-L90N     |
| L-CONNECTOR (SIDE)    | ALP-340-L90      |
| T-CONNECTOR           | ALP-340-T90      |
| X-CONNECTOR           | ALP-340-X90      |
| SEAMLESS CONNECTOR    | ALP-SC           |
| N-TYPE CLIP           | ALP-340-RE       |