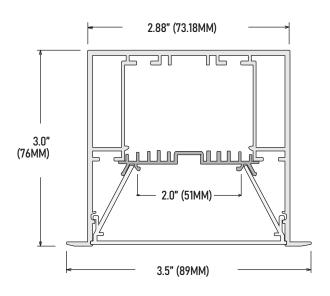

### **SPECIFICATIONS**

| ТҮРЕ                  | Recessed mount   |
|-----------------------|------------------|
| AVAILABLE LENGTHS     | 49.25" and 98.5" |
| FINISH                | Anodized Silver  |
| LENS OPTIONS          | Frosted          |
| PROFILE               | ALP-340R         |
| LENS                  | ALP-340-LN       |
| END CAP               | ALP-340-EC       |
| L-CONNECTOR (OUTSIDE) | ALP-340-L90W     |
| L-CONNECTOR (INSIDE)  | ALP-340-L90N     |
| L-CONNECTOR (SIDE)    | ALP-340-L90      |
| T-CONNECTOR           | ALP-340-T90      |
| X-CONNECTOR           | ALP-340-X90      |
| SEAMLESS CONNECTOR    | ALP-SC           |
| N-TYPE CLIP           | ALP-340-RE       |

The ALP-340R is a recessed, Architectural Grade LED extrusion profile designed for recessed linear LED applications. Made from high quality anodized aluminum, these fixtures provide superior thermal management for higher wattage LED strips and prolong the overall lifetime of your lighting system. The ALP-340R is manufactured with a patented frosted diffuser for maximum lumen output and wide beam distribution. The ALP-340R also helps protect LED's from dust and other undesirable elements, which can shorten the lifetime of the LED.