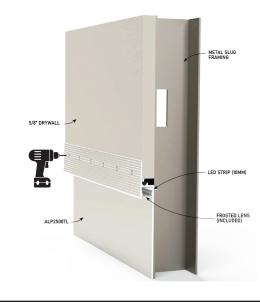

## 1/2" Thick Drywall Cutout Drywall Cutout Drywall Cutout Cutout Cutout Cutout Drywall front Cutout Cutout

STEP 2.

STEP 1.

mounted.

Cut the channel to the desired length.

## STEP 3.

Mount / install ALP2500TL series profile onto drywall. Drill and countersink channel with screws. Make sure all screw heads are flush with channel surface.