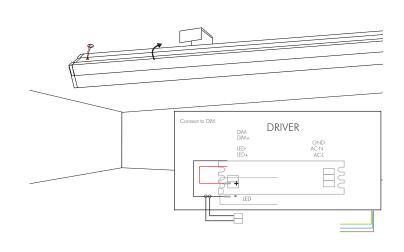

## SURFACE MOUNT INSTALLATION GUIDE

7 Select appropriate mounting option and clip for your project and install accordingly.

8 Connect lead wires from aluminum profile / fixture to the output line of the power supply.

9 Completed