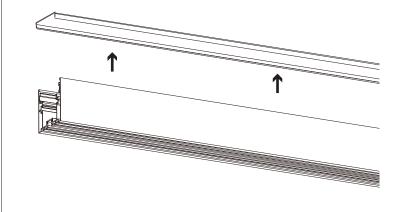

WARNING: RISK OF ELECTRICAL SHOCK \* turn off main power prior to installation

\* make sure hands are dry \* never touch exposed wires

1 Run 120V wire through ceiling

2 Remove plastic diffuser to install the LED strip