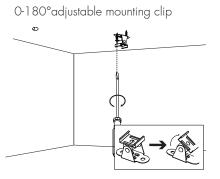

## SURFACE MOUNT INSTALLATION GUIDE

7 Select appropriate mounting option and clip for your project and install accordingly.

8 Connect lead wires from aluminum profile / fixture to the output line of the power supply.