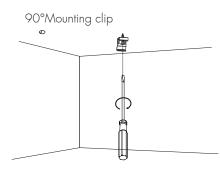

## SURFACE MOUNT INSTALLATION GUIDE

7 Select appropriate mounting option and clip for your project and install accordingly.

8 Connect lead wires from aluminum profile / fixture to the output line of the power supply.