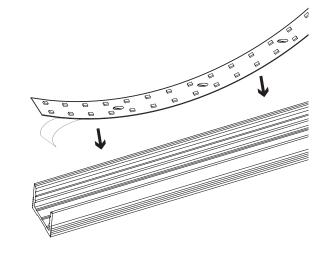

**3** Peel off adhesive backing on LED strip and mount onto aluminum profile, making sure that the whole length of the strip is pressed firmly to adhere properly.

WARNING: RISK OF ELECTRICAL SHOCK \* turn off main power prior to installation