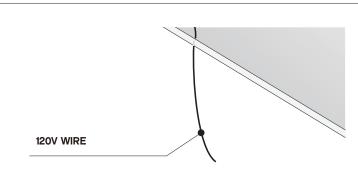

WARNING: RISK OF ELECTRICAL SHOCK \* turn off main power prior to installation

\* make sure hands are dry \* never touch exposed wires

1 Run 120V wire through ceiling

2 Remove plastic diffuser to install the LED strip