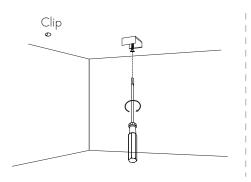

## SURFACE MOUNT INSTALLATION GUIDE

7 Select appropriate mounting option and clip for your project and install accordingly.

8 Connect lead wires from aluminum profile / fixture to the output line of the power supply.