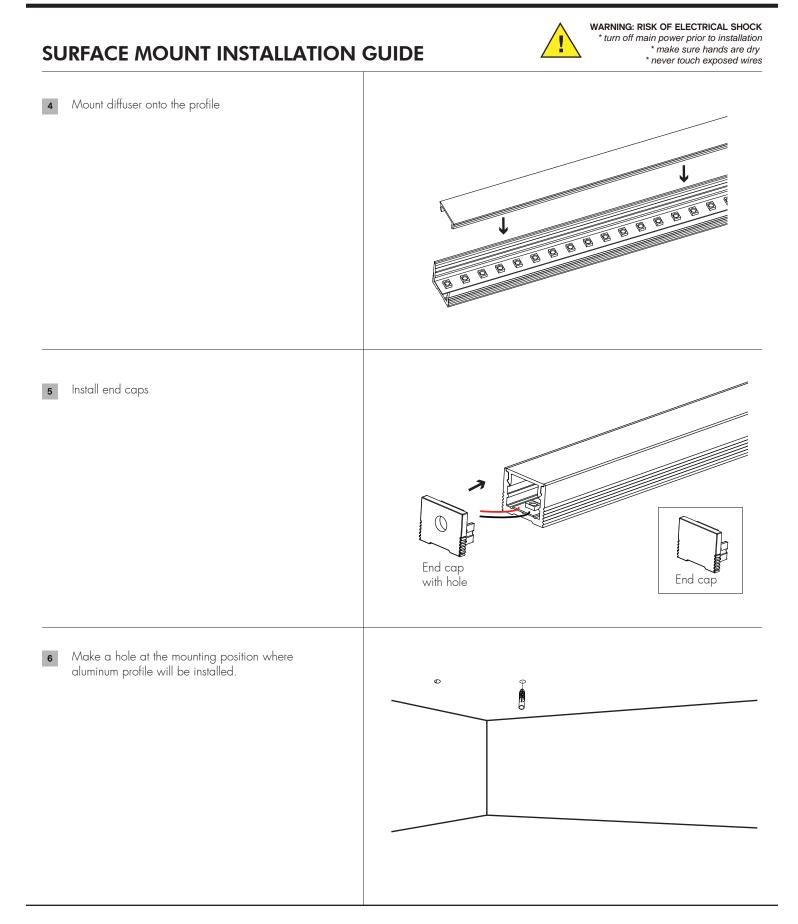

## SURFACE MOUNT INSTALLATION GUIDE

7 Select appropriate mounting option and clip for your project and install accordingly.

8 Connect lead wires from aluminum profile / fixture to the output line of the power supply.