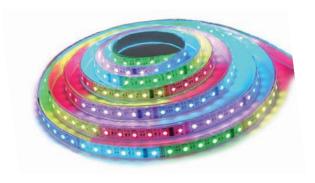

| R<br>G<br>B | NRN | NEN | X | N.S. | # R G G B |
|-------------|-----|-----|---|------|-----------|

LSP50RGB-DX is a digital color-changing flexible LED strip that provides a full spectrum of color options using red, green and blue LED technology. This addressable RGB strip can be individually controlled every 4" to create moving effects, patterns, chases and more. The LSP50RGB-DX is compatible with DMX control systems.

## **FEATURES**

- 6 LEDs per pixel
- 18 LEDs per foot
- DMX512 compatible
- Ideal for commercial, retail and public entertainment spaces.
- Ideal for accent or ambient lighting