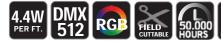

#### **SPECIFICATIONS**

| OPERATING VOLTAGE     | 24V DC constant voltage        |  |  |
|-----------------------|--------------------------------|--|--|
| POWER CONSUMPTION     | 4.4W                           |  |  |
| LED PITCH             | 18 LEDs per foot               |  |  |
| PIXEL                 | 6 LEDs per pixel               |  |  |
| PROTECTION RATING     | IP45 (indoor) / IP67 (outdoor) |  |  |
| DIMMING / CONTROL     | DMX                            |  |  |
| OPERATING TEMPERATURE | -4°F~122°F (-20°C~50°C)        |  |  |
| STORAGE TEMPERATURE   | -40°F~176°F (-40°C~80°C)       |  |  |
| BEAM ANGLE            | 120°                           |  |  |
| LUMEN MAINTENANCE     | 50,000 Hrs.                    |  |  |
| FIELD CUTTABLE        | Every 4" (100mm)               |  |  |
| MAY BURLLENGTU        | 101 511 (5)                    |  |  |
| MAX RUN LENGTH        | 16' 5" (5m)                    |  |  |