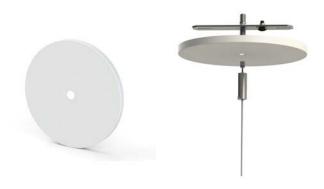

# ALP-220 Surface / Suspended Mount LED Profile

#### **SPECIFICATIONS**

| TYPE                                                                   | Surface / suspended mount |  |  |  |  |  |
|------------------------------------------------------------------------|---------------------------|--|--|--|--|--|
| AVAILABLE LENGTHS                                                      | 49.25" and 98.5"          |  |  |  |  |  |
| FINISH                                                                 | Anodized Silver           |  |  |  |  |  |
| LENS OPTIONS                                                           | Frosted                   |  |  |  |  |  |
| Compatible with LED strips up to 1.5" / 1 <sup>1/2"</sup> / 38mm wide. |                           |  |  |  |  |  |
| LED tape light sold separately.                                        |                           |  |  |  |  |  |
| Remote mounted low voltage power supply sold separately.               |                           |  |  |  |  |  |
| Power supplies available in 120V and 277 options.                      |                           |  |  |  |  |  |

### COMPONENTS

| PROFILE                                           | ALP-220    |  |  |  |  |  |
|---------------------------------------------------|------------|--|--|--|--|--|
| LENS                                              | ALP-220-LN |  |  |  |  |  |
| END CAP                                           | ALP-220-EC |  |  |  |  |  |
| CABLE SUSPENSION KIT                              | ALP-CS12   |  |  |  |  |  |
| POWER FEED KIT                                    | ALP-CF     |  |  |  |  |  |
| NON-POWER FEED KIT                                | ALP-CSB    |  |  |  |  |  |
|                                                   |            |  |  |  |  |  |
| Frosted lens included with each channel.          |            |  |  |  |  |  |
| Two (2) end caps included with every channel.     |            |  |  |  |  |  |
| Custom color finishes available (powder coating). |            |  |  |  |  |  |
|                                                   |            |  |  |  |  |  |