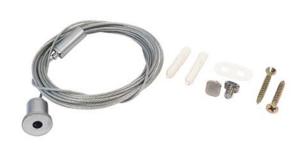

#### SUSPENSION KIT ACCESSORIES (REQUIRED FOR SUSPENSION OPTION - SOLD SEPARATELY)

ALP-CS12 | Cable Suspension Kit

ALP-CF I Power Feed Kit

ALP-CF-WH White Power Feed Kit ALP-CF-BK Black Power Feed Kit

ALP-CSB I 2" Non-Power Feed Kit

ALP-CSB-WH-2 2" White Feed Kit ALP-CSB-BK-2 2" Black Feed Kit

ALP-CSB I 5" Non-Power Feed Kit

ALP-CSB-WH-5 5" White Feed Kit ALP-CSB-BK-5 5" Black Feed Kit