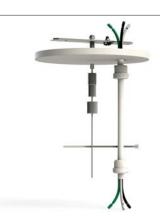

#### SUSPENSION KIT ACCESSORIES (REQUIRED FOR SUSPENSION OPTION - SOLD SEPARATELY)

ALP-CS12 | Cable Suspension Kit

ALP-CF I Power Feed Kit

ALP-CF-WH White Power Feed Kit ALP-CF-BK Black Power Feed Kit

ALP-CSB I 2" Non-Power Feed Kit

ALP-CSB-WH-2 2" White Feed Kit ALP-CSB-BK-2 2" Black Feed Kit

ALP-CSB I 5" Non-Power Feed Kit

ALP-CSB-WH-5 5" White Feed Kit ALP-CSB-BK-5 5" Black Feed Kit