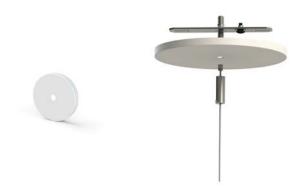

# ALP-220 Surface / Suspended Mount LED Profile

#### **SPECIFICATIONS**

| TYPE                                                                   | Surface / suspended mount |  |  |  |  |  |
|------------------------------------------------------------------------|---------------------------|--|--|--|--|--|
| AVAILABLE LENGTHS                                                      | 49.25" and 98.5"          |  |  |  |  |  |
| FINISH                                                                 | Anodized Silver           |  |  |  |  |  |
| LENS OPTIONS                                                           | Frosted                   |  |  |  |  |  |
| Compatible with LED strips up to 1.5" / 1 <sup>1/2"</sup> / 38mm wide. |                           |  |  |  |  |  |
| LED tape light sold separately.                                        |                           |  |  |  |  |  |
| Remote mounted low voltage power supply sold separately.               |                           |  |  |  |  |  |
| Power supplies available in 120V and 277 options.                      |                           |  |  |  |  |  |

### COMPONENTS

| PROFILE                                           | ALP-220    |  |  |  |  |  |
|---------------------------------------------------|------------|--|--|--|--|--|
| LENS                                              | ALP-220-LN |  |  |  |  |  |
| END CAP                                           | ALP-220-EC |  |  |  |  |  |
| CABLE SUSPENSION KIT                              | ALP-CS12   |  |  |  |  |  |
| POWER FEED KIT                                    | ALP-CF     |  |  |  |  |  |
| NON-POWER FEED KIT                                | ALP-CSB    |  |  |  |  |  |
|                                                   |            |  |  |  |  |  |
| Frosted lens included with each channel.          |            |  |  |  |  |  |
| Two (2) end caps included with every channel.     |            |  |  |  |  |  |
| Custom color finishes available (powder coating). |            |  |  |  |  |  |
|                                                   |            |  |  |  |  |  |