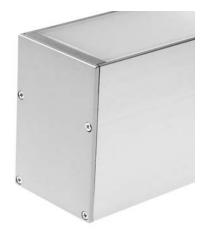

## **SPECIFICATION SHEET**

| JOB NAME:    |  |
|--------------|--|
| JOB NAME.    |  |
| LOCATION:    |  |
| OLIOTE/REE#: |  |
| QUOTE/REF#:  |  |

The ALP-220 is an Architectural Grade LED extrusion profile designed for linear LED strips up to 38mm wide. Made from high quality aluminum, these extrusions provide superior thermal management for higher wattage LED strips and prolong the overall lifetime of your lighting system. The ALP-220 is manufactured with a patented frosted diffuser for maximum lumen output and wide beam distribution. The ALP-220 also helps protect LED's from dust and other undesirable elements, which can shorten the lifetime of the LED.

# ALP-220 Surface / Suspended Mount LED Profile