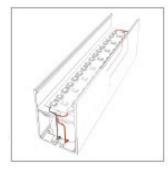

4. Place the power supply inside the fixture and connect the electrical wires

instructions for suspended installation

5. Secure the end caps and install the LED strip on to the fixture surface

instructions for fixtures longer than 8ft (98 7/16")