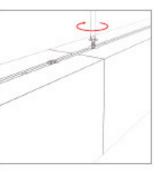

4. Place the power supply inside the fixture and connect the electrical wires

instructions for suspended installation

5. Secure the end caps and install the LED strip on to the fixture surface

instructions for fixtures longer than 8ft (98 7/16")