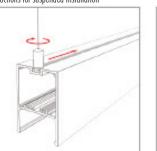

4. Place the power supply inside the fixture and connect the electrical wires

instructions for suspended installation

5. Secure the end caps and install the LED strip on to the fixture surface

instructions for fixtures longer than 8ft (98 7/16")