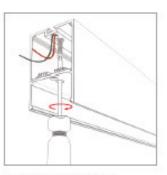

4. Place the power supply inside the fixture and connect the electrical wires

instructions for suspended installation

5. Secure the end caps and install the LED strip on to the fixture surface

instructions for fixtures longer than 8ft (98 7/16")