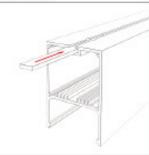

1. Install the two Fixtures together using a connection piece

6. Install the diffuser

2. Drill the connection piece where both fixtures connect