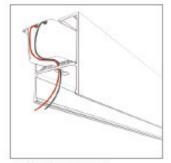

4. Place the power supply inside the fixture and connect the electrical wires

instructions for suspended installation

5. Secure the end caps and install the LED strip on to the fixture surface

instructions for fixtures longer than 8ft (98 7/16")