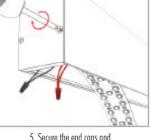

4. Place the power supply inside the fixture and connect the electrical wires

instructions for suspended installation

5. Secure the end caps and install the LED strip on to the fixture surface

instructions for fixtures longer than 8ft (98 7/16")