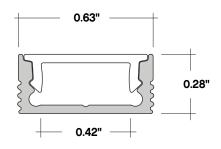

#### **SPECIFICATIONS**

| TYPE                                                        | Surface mount    |  |  |
|-------------------------------------------------------------|------------------|--|--|
| AVAILABLE LENGTHS                                           | 49.25" and 98.5" |  |  |
| FINISH                                                      | Anodized Silver  |  |  |
| LENS OPTIONS                                                | Frosted          |  |  |
|                                                             |                  |  |  |
| Compatible with LED strips up to 0.42" / 7/16" / 10mm wide. |                  |  |  |
| LED tape light sold separately.                             |                  |  |  |
| Remote mounted low voltage power supply sold separately.    |                  |  |  |
| Power supplies available in 120V and 277 options.           |                  |  |  |

ALP-20 | Aluminum profile

| MOUNTING | Surface          |  |  |
|----------|------------------|--|--|
| LENGTHS  | 49 25" and 98 5" |  |  |