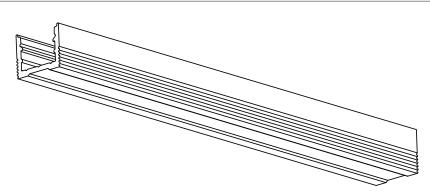

#### **COMPONENTS I ACCESSORIES**

| ALP-20-LN | I Diactic | l anc |
|-----------|-----------|-------|
|           |           |       |

| TYPE    | FR (frosted)     |  |  |
|---------|------------------|--|--|
| LENGTHS | 49.25" and 98.5" |  |  |

ALP-20 | Aluminum profile

| MOUNTING | Surface          |  |  |
|----------|------------------|--|--|
| LENGTHS  | 49 25" and 98 5" |  |  |