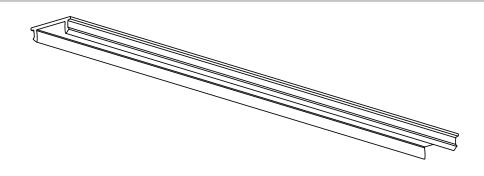

ALP-20 | Aluminum profile

| MOUNTING | Surface          |  |  |
|----------|------------------|--|--|
| LENGTHS  | 49 25" and 98 5" |  |  |

# ALP-20 Surface / Recessed Mount LED Profile