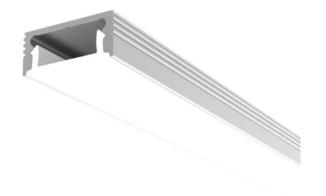

# **SPECIFICATION SHEET**

| JOB NAME:   |  |
|-------------|--|
| OOD IV WIL. |  |
| LOCATION:   |  |
| OLIOTE/DEE/ |  |
| QUOTE/REF#: |  |

The ALP-20 is an Architectural Grade LED extrusion profile designed for linear LED strips up to 10mm wide. Made from high quality Aluminum, these extrusions provide superior thermal management for higher wattage LED strips and prolong the lifespan of your lighting system. This surface mount profile is manufactured with a patented frosted diffuser for maximum lumen output and wide beam distribution. The ALP-20 profile helps protect LED's from dust and other undesirable elements, which can shorten the LED's life. They are also an elegant design solution for any space.

# ALP-20 Surface / Recessed Mount LED Profile